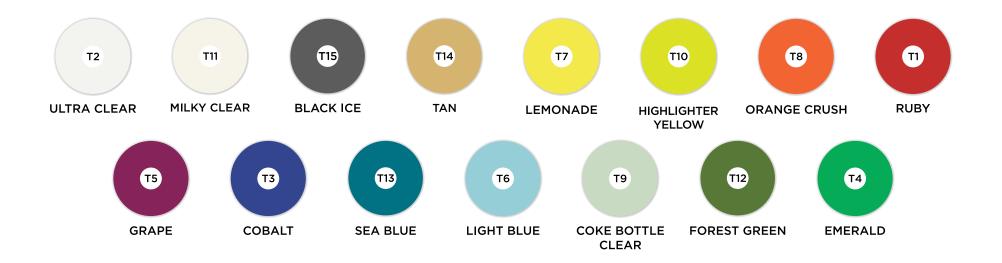

### TRANSLUCENT VINYL COLORS

## VINYL PMS COLOR REFERENCES

| 01         BROWN         PMS 469           02         WHITE         NO PMS           03         APPLE         PMS 206           04         ORCHID         PMS 249           05         SKY BLUE         PMS PROCES           06         BABY BLUE         PMS 2905           07         TANGERINE         PMS 164           08         BABY PINK         PMS 706           09         CANARY YELLOW         PMS 108           010         MAGENTA         PMS 207           011         SILVER         PMS COOL 60           012         SPRING GREEN         PMS 360           013         GREY         PMS 360           014         BONE         PMS 7506           015         HOT PINK         PMS 1915           016         GOLD         PMS 872           017         FRUIT PUNCH         PMS 208           018         OLIVE GREEN         PMS 766           019         AQUA         PMS 77469           020         CUSTARD         PMS 1205           021         LEMON         PMS 386           022         BLUE JAY         PMS 293           023         EVERGREEN <th></th>             |         |
|----------------------------------------------------------------------------------------------------------------------------------------------------------------------------------------------------------------------------------------------------------------------------------------------------------------------------------------------------------------------------------------------------------------------------------------------------------------------------------------------------------------------------------------------------------------------------------------------------------------------------------------------------------------------------------------------------------------------------------------------------------------------------------------------------------------------------------------------------------------------------------------------------------------------------------------------------------------------------------------------------------------------------------------------------------------------------------------------------------|---------|
| O2         WHITE         NO PMS           O3         APPLE         PMS 206           O4         ORCHID         PMS 249           O5         SKY BLUE         PMS PROCES           O6         BABY BLUE         PMS 2905           O7         TANGERINE         PMS 164           O8         BABY PINK         PMS 706           O9         CANARY YELLOW         PMS 108           O10         MAGENTA         PMS 207           O11         SILVER         PMS COOL G           O12         SPRING GREEN         PMS 360           O13         GREY         PMS 360           O13         GREY         PMS 424           O14         BONE         PMS 7506           O15         HOT PINK         PMS 1915           O16         GOLD         PMS 872           O17         FRUIT PUNCH         PMS 872           O17         FRUIT PUNCH         PMS 872           O18         OLIVE GREEN         PMS 7469           O20         CUSTARD         PMS 7469           O21         LEMON         PMS 386           O22         BLUE JAY         PMS 293           O23         EVERGREE                   |         |
| 03         APPLE         PMS 206           04         ORCHID         PMS 249           05         SKY BLUE         PMS PROCES           06         BABY BLUE         PMS 2905           07         TANGERINE         PMS 164           08         BABY PINK         PMS 108           09         CANARY YELLOW         PMS 108           010         MAGENTA         PMS 207           011         SILVER         PMS COOL 60           012         SPRING GREEN         PMS 360           013         GREY         PMS 424           014         BONE         PMS 7506           015         HOT PINK         PMS 1915           016         GOLD         PMS 872           017         FRUIT PUNCH         PMS 208           018         OLIVE GREEN         PMS 576           019         AQUA         PMS 7469           020         CUSTARD         PMS 1205           021         LEMON         PMS 386           022         BLUE JAY         PMS 348           024         VIOLET         PMS 7655           T1         RUBY         PMS 199           72         CLEAR                          |         |
| 04         ORCHID         PMS 249           05         SKY BLUE         PMS PROCES           06         BABY BLUE         PMS 2905           07         TANGERINE         PMS 164           08         BABY PINK         PMS 706           09         CANARY YELLOW         PMS 108           010         MAGENTA         PMS 207           011         SILVER         PMS COOL 60           012         SPRING GREEN         PMS 360           013         GREY         PMS 424           014         BONE         PMS 7506           015         HOT PINK         PMS 1915           016         GOLD         PMS 872           017         FRUIT PUNCH         PMS 208           018         OLIVE GREEN         PMS 576           019         AQUA         PMS 208           020         CUSTARD         PMS 1205           021         LEMON         PMS 386           022         BLUE JAY         PMS 293           023         EVERGREEN         PMS 348           024         VIOLET         PMS 199           T2         CLEAR         NO PMS           T3         COBALT <td></td>            |         |
| O5         SKY BLUE         PMS PROCES           O6         BABY BLUE         PMS 2905           O7         TANGERINE         PMS 164           O8         BABY PINK         PMS 706           O9         CANARY YELLOW         PMS 108           O10         MAGENTA         PMS 207           O11         SILVER         PMS COOL 60           O12         SPRING GREEN         PMS 360           O13         GREY         PMS 424           O14         BONE         PMS 7506           O15         HOT PINK         PMS 1915           O16         GOLD         PMS 872           O17         FRUIT PUNCH         PMS 208           O18         OLIVE GREEN         PMS 576           O19         AQUA         PMS 769           O20         CUSTARD         PMS 1205           O21         LEMON         PMS 386           O22         BLUE JAY         PMS 293           O23         EVERGREEN         PMS 348           O24         VIOLET         PMS 199           T2         CLEAR         NO PMS           T3         COBALT         PMS 2935           T4         EMERALD<                   |         |
| O6         BABY BLUE         PMS 2905           O7         TANGERINE         PMS 164           O8         BABY PINK         PMS 706           O9         CANARY YELLOW         PMS 108           O10         MAGENTA         PMS 207           O11         SILVER         PMS COOL G           O12         SPRING GREEN         PMS 360           O13         GREY         PMS 424           O14         BONE         PMS 7506           O15         HOT PINK         PMS 1915           O16         GOLD         PMS 872           O17         FRUIT PUNCH         PMS 208           O18         OLIVE GREEN         PMS 766           O19         AQUA         PMS 7469           O20         CUSTARD         PMS 1205           O21         LEMON         PMS 386           O22         BLUE JAY         PMS 293           O23         EVERGREEN         PMS 348           O24         VIOLET         PMS 7655           T1         RUBY         PMS 199           T2         CLEAR         NO PMS           T3         COBALT         PMS 347           T5         GRAPE                             |         |
| O7         TANGERINE         PMS 164           O8         BABY PINK         PMS 706           O9         CANARY YELLOW         PMS 108           O10         MAGENTA         PMS 207           O11         SILVER         PMS COOL 6           O12         SPRING GREEN         PMS 360           O13         GREY         PMS 424           O14         BONE         PMS 7506           O15         HOT PINK         PMS 1915           O16         GOLD         PMS 872           O17         FRUIT PUNCH         PMS 208           O18         OLIVE GREEN         PMS 276           O19         AQUA         PMS 7469           O20         CUSTARD         PMS 1205           O21         LEMON         PMS 386           O22         BLUE JAY         PMS 293           O23         EVERGREEN         PMS 348           O24         VIOLET         PMS 7655           T1         RUBY         PMS 199           T2         CLEAR         NO PMS           T3         COBALT         PMS 347           T5         GRAPE         PMS 347           T6         LIGHT BLUE                             | SS BLUE |
| O8         BABY PINK         PMS 706           O9         CANARY YELLOW         PMS 108           O10         MAGENTA         PMS 207           O11         SILVER         PMS COOL 60           O12         SPRING GREEN         PMS 360           O13         GREY         PMS 424           O14         BONE         PMS 7506           O15         HOT PINK         PMS 1915           O16         GOLD         PMS 872           O17         FRUIT PUNCH         PMS 208           O18         OLIVE GREEN         PMS 576           O19         AQUA         PMS 7469           O20         CUSTARD         PMS 1205           O21         LEMON         PMS 386           O22         BLUE JAY         PMS 293           O23         EVERGREEN         PMS 348           O24         VIOLET         PMS 7655           T1         RUBY         PMS 199           T2         CLEAR         NO PMS           T3         COBALT         PMS 2935           T4         EMERALD         PMS 347           T5         GRAPE         PMS 347           T6         LIGHT BLUE                             |         |
| O9         CANARY YELLOW         PMS 108           O10         MAGENTA         PMS 207           O11         SILVER         PMS COOL 6           O12         SPRING GREEN         PMS 360           O13         GREY         PMS 424           O14         BONE         PMS 7506           O15         HOT PINK         PMS 1915           O16         GOLD         PMS 872           O17         FRUIT PUNCH         PMS 208           O18         OLIVE GREEN         PMS 576           O19         AQUA         PMS 7469           O20         CUSTARD         PMS 1205           O21         LEMON         PMS 386           O22         BLUE JAY         PMS 293           O23         EVERGREEN         PMS 348           O24         VIOLET         PMS 7655           T1         RUBY         PMS 199           T2         CLEAR         NO PMS           T3         COBALT         PMS 2935           T4         EMERALD         PMS 347           T5         GRAPE         PMS 304           T7         LEMONADE         PMS 395           T8         ORANGE CRUSH                             |         |
| O10       MAGENTA       PMS 207         O11       SILVER       PMS COOL G         O12       SPRING GREEN       PMS 360         O13       GREY       PMS 424         O14       BONE       PMS 7506         O15       HOT PINK       PMS 1915         O16       GOLD       PMS 872         O17       FRUIT PUNCH       PMS 208         O18       OLIVE GREEN       PMS 7769         O19       AQUA       PMS 7469         O20       CUSTARD       PMS 1205         O21       LEMON       PMS 386         O22       BLUE JAY       PMS 293         O23       EVERGREEN       PMS 348         O24       VIOLET       PMS 7655         T1       RUBY       PMS 199         T2       CLEAR       NO PMS         T3       COBALT       PMS 2935         T4       EMERALD       PMS 347         T5       GRAPE       PMS 304         T7       LEMONADE       PMS 395         T8       ORANGE CRUSH       PMS 358         T10       HIGHLIGHTER YELLOW       PMS 381         T11       MILKY CLEAR       NO PMS                                                                                                   |         |
| O11         SILVER         PMS COOL GO           O12         SPRING GREEN         PMS 360           O13         GREY         PMS 424           O14         BONE         PMS 7506           O15         HOT PINK         PMS 1915           O16         GOLD         PMS 872           O17         FRUIT PUNCH         PMS 208           O18         OLIVE GREEN         PMS 576           O19         AQUA         PMS 7469           O20         CUSTARD         PMS 1205           O21         LEMON         PMS 386           O22         BLUE JAY         PMS 293           O23         EVERGREEN         PMS 348           O24         VIOLET         PMS 7655           T1         RUBY         PMS 199           T2         CLEAR         NO PMS           T3         COBALT         PMS 2935           T4         EMERALD         PMS 347           T5         GRAPE         PMS 347           T6         LIGHT BLUE         PMS 304           T7         LEMONADE         PMS 358           T8         ORANGE CRUSH         PMS 1505           T9         COKE BOTTLE CLEAR </td <td></td>      |         |
| O11         SILVER         PMS COOL GO           O12         SPRING GREEN         PMS 360           O13         GREY         PMS 424           O14         BONE         PMS 7506           O15         HOT PINK         PMS 1915           O16         GOLD         PMS 872           O17         FRUIT PUNCH         PMS 208           O18         OLIVE GREEN         PMS 576           O19         AQUA         PMS 7469           O20         CUSTARD         PMS 1205           O21         LEMON         PMS 386           O22         BLUE JAY         PMS 293           O23         EVERGREEN         PMS 348           O24         VIOLET         PMS 7655           T1         RUBY         PMS 199           T2         CLEAR         NO PMS           T3         COBALT         PMS 2935           T4         EMERALD         PMS 347           T5         GRAPE         PMS 347           T6         LIGHT BLUE         PMS 304           T7         LEMONADE         PMS 358           T8         ORANGE CRUSH         PMS 1505           T9         COKE BOTTLE CLEAR </td <td></td>      |         |
| O12         SPRING GREEN         PMS 360           O13         GREY         PMS 424           O14         BONE         PMS 7506           O15         HOT PINK         PMS 1915           O16         GOLD         PMS 872           O17         FRUIT PUNCH         PMS 208           O18         OLIVE GREEN         PMS 576           O19         AQUA         PMS 7469           O20         CUSTARD         PMS 1205           O21         LEMON         PMS 386           O22         BLUE JAY         PMS 293           O23         EVERGREEN         PMS 348           O24         VIOLET         PMS 7655           T1         RUBY         PMS 199           T2         CLEAR         NO PMS           T3         COBALT         PMS 2935           T4         EMERALD         PMS 347           T5         GRAPE         PMS 313           T6         LIGHT BLUE         PMS 395           T8         ORANGE CRUSH         PMS 358           T10         HIGHLIGHTER YELLOW         PMS 381           T11         MILKY CLEAR         NO PMS           T12         FOREST G                   | RAY 7C  |
| O13         GREY         PMS 424           O14         BONE         PMS 7506           O15         HOT PINK         PMS 1915           O16         GOLD         PMS 872           O17         FRUIT PUNCH         PMS 208           O18         OLIVE GREEN         PMS 576           O19         AQUA         PMS 7469           O20         CUSTARD         PMS 1205           O21         LEMON         PMS 386           O22         BLUE JAY         PMS 293           O23         EVERGREEN         PMS 348           O24         VIOLET         PMS 7655           T1         RUBY         PMS 199           T2         CLEAR         NO PMS           T3         COBALT         PMS 2935           T4         EMERALD         PMS 347           T5         GRAPE         PMS 313           T6         LIGHT BLUE         PMS 395           T8         ORANGE CRUSH         PMS 1505           T9         COKE BOTTLE CLEAR         PMS 558           T10         HIGHLIGHTER YELLOW         PMS 381           T11         MILKY CLEAR         NO PMS           T12         FOR                   | ,,,,,,, |
| O14       BONE       PMS 7506         O15       HOT PINK       PMS 1915         O16       GOLD       PMS 872         O17       FRUIT PUNCH       PMS 208         O18       OLIVE GREEN       PMS 576         O19       AQUA       PMS 7469         O20       CUSTARD       PMS 1205         O21       LEMON       PMS 386         O22       BLUE JAY       PMS 293         O23       EVERGREEN       PMS 348         O24       VIOLET       PMS 7655         T1       RUBY       PMS 199         T2       CLEAR       NO PMS         T3       COBALT       PMS 2935         T4       EMERALD       PMS 347         T5       GRAPE       PMS 347         T5       GRAPE       PMS 304         T7       LEMONADE       PMS 395         T8       ORANGE CRUSH       PMS 395         T9       COKE BOTTLE CLEAR       PMS 358         T10       HIGHLIGHTER YELLOW       PMS 381         T11       MILKY CLEAR       NO PMS         T12       FOREST GREEN       PMS 314         T14       TAN       PMS 465                                                                                                 |         |
| O15         HOT PINK         PMS 1915           O16         GOLD         PMS 872           O17         FRUIT PUNCH         PMS 208           O18         OLIVE GREEN         PMS 576           O19         AQUA         PMS 7469           O20         CUSTARD         PMS 1205           O21         LEMON         PMS 386           O22         BLUE JAY         PMS 293           O23         EVERGREEN         PMS 348           O24         VIOLET         PMS 7655           T1         RUBY         PMS 199           T2         CLEAR         NO PMS           T3         COBALT         PMS 2935           T4         EMERALD         PMS 347           T5         GRAPE         PMS 513           T6         LIGHT BLUE         PMS 304           T7         LEMONADE         PMS 395           T8         ORANGE CRUSH         PMS 1505           T9         COKE BOTTLE CLEAR         PMS 381           T11         MILKY CLEAR         NO PMS           T12         FOREST GREEN         PMS 314           T14         TAN         PMS 465           T15         BLACK IC                   |         |
| 016         GOLD         PMS 872           017         FRUIT PUNCH         PMS 208           018         OLIVE GREEN         PMS 576           019         AQUA         PMS 7469           020         CUSTARD         PMS 1205           021         LEMON         PMS 386           022         BLUE JAY         PMS 293           023         EVERGREEN         PMS 348           024         VIOLET         PMS 7655           T1         RUBY         PMS 199           T2         CLEAR         NO PMS           T3         COBALT         PMS 2935           T4         EMERALD         PMS 347           T5         GRAPE         PMS 347           T6         LIGHT BLUE         PMS 304           T7         LEMONADE         PMS 395           T8         ORANGE CRUSH         PMS 1505           T9         COKE BOTTLE CLEAR         PMS 558           T10         HIGHLIGHTER YELLOW         PMS 381           T11         MILKY CLEAR         NO PMS           T12         FOREST GREEN         PMS 581           T13         SEA BLUE         PMS 465           T15                      |         |
| 017         FRUIT PUNCH         PMS 208           018         OLIVE GREEN         PMS 576           019         AQUA         PMS 7469           020         CUSTARD         PMS 1205           021         LEMON         PMS 386           022         BLUE JAY         PMS 293           023         EVERGREEN         PMS 348           024         VIOLET         PMS 7655           T1         RUBY         PMS 199           T2         CLEAR         NO PMS           T3         COBALT         PMS 2935           T4         EMERALD         PMS 347           T5         GRAPE         PMS 513           T6         LIGHT BLUE         PMS 304           T7         LEMONADE         PMS 395           T8         ORANGE CRUSH         PMS 1505           T9         COKE BOTTLE CLEAR         PMS 381           T10         HIGHLIGHTER YELLOW         PMS 381           T11         MILKY CLEAR         NO PMS           T12         FOREST GREEN         PMS 581           T13         SEA BLUE         PMS 314           T14         TAN         PMS 465           T15                       |         |
| O18         OLIVE GREEN         PMS 576           O19         AQUA         PMS 7469           O20         CUSTARD         PMS 1205           O21         LEMON         PMS 386           O22         BLUE JAY         PMS 293           O23         EVERGREEN         PMS 348           O24         VIOLET         PMS 7655           T1         RUBY         PMS 199           T2         CLEAR         NO PMS           T3         COBALT         PMS 2935           T4         EMERALD         PMS 347           T5         GRAPE         PMS 513           T6         LIGHT BLUE         PMS 304           T7         LEMONADE         PMS 395           T8         ORANGE CRUSH         PMS 1505           T9         COKE BOTTLE CLEAR         PMS 381           T10         HIGHLIGHTER YELLOW         PMS 381           T11         MILKY CLEAR         NO PMS           T12         FOREST GREEN         PMS 581           T13         SEA BLUE         PMS 314           T14         TAN         PMS 465           T15         BLACK ICE         PMS 418           N1 <t< td=""><td></td></t<> |         |
| O19         AQUA         PMS 7469           O20         CUSTARD         PMS 1205           O21         LEMON         PMS 386           O22         BLUE JAY         PMS 293           O23         EVERGREEN         PMS 348           O24         VIOLET         PMS 7655           T1         RUBY         PMS 199           T2         CLEAR         NO PMS           T3         COBALT         PMS 2935           T4         EMERALD         PMS 347           T5         GRAPE         PMS 513           T6         LIGHT BLUE         PMS 304           T7         LEMONADE         PMS 395           T8         ORANGE CRUSH         PMS 1505           T9         COKE BOTTLE CLEAR         PMS 558           T10         HIGHLIGHTER YELLOW         PMS 381           T11         MILKY CLEAR         NO PMS           T12         FOREST GREEN         PMS 581           T13         SEA BLUE         PMS 314           T14         TAN         PMS 465           T15         BLACK ICE         PMS 418           N1         NEON GREEN         PMS 354           N3                            |         |
| O20         CUSTARD         PMS 1205           O21         LEMON         PMS 386           O22         BLUE JAY         PMS 293           O23         EVERGREEN         PMS 348           O24         VIOLET         PMS 7655           T1         RUBY         PMS 199           T2         CLEAR         NO PMS           T3         COBALT         PMS 2935           T4         EMERALD         PMS 347           T5         GRAPE         PMS 513           T6         LIGHT BLUE         PMS 304           T7         LEMONADE         PMS 395           T8         ORANGE CRUSH         PMS 1505           T9         COKE BOTTLE CLEAR         PMS 558           T10         HIGHLIGHTER YELLOW         PMS 381           T11         MILKY CLEAR         NO PMS           T12         FOREST GREEN         PMS 581           T13         SEA BLUE         PMS 314           T14         TAN         PMS 465           T15         BLACK ICE         PMS 418           N1         NEON GREEN         PMS 354           N3         NEON GREEN         PMS 809           N4                        |         |
| O21         LEMON         PMS 386           O22         BLUE JAY         PMS 293           O23         EVERGREEN         PMS 348           O24         VIOLET         PMS 7655           T1         RUBY         PMS 199           T2         CLEAR         NO PMS           T3         COBALT         PMS 2935           T4         EMERALD         PMS 347           T5         GRAPE         PMS 513           T6         LIGHT BLUE         PMS 304           T7         LEMONADE         PMS 395           T8         ORANGE CRUSH         PMS 1505           T9         COKE BOTTLE CLEAR         PMS 558           T10         HIGHLIGHTER YELLOW         PMS 381           T11         MILKY CLEAR         NO PMS           T12         FOREST GREEN         PMS 581           T13         SEA BLUE         PMS 314           T14         TAN         PMS 465           T15         BLACK ICE         PMS 418           N1         NEON GREEN         PMS 354           N3         NEON GREEN         PMS 809           N4         NEON ORANGE         PMS 805           N5                      |         |
| O22         BLUE JAY         PMS 293           O23         EVERGREEN         PMS 348           O24         VIOLET         PMS 7655           T1         RUBY         PMS 199           T2         CLEAR         NO PMS           T3         COBALT         PMS 2935           T4         EMERALD         PMS 347           T5         GRAPE         PMS 513           T6         LIGHT BLUE         PMS 304           T7         LEMONADE         PMS 395           T8         ORANGE CRUSH         PMS 1505           T9         COKE BOTTLE CLEAR         PMS 558           T10         HIGHLIGHTER YELLOW         PMS 381           T11         MILKY CLEAR         NO PMS           T12         FOREST GREEN         PMS 581           T13         SEA BLUE         PMS 314           T14         TAN         PMS 465           T15         BLACK ICE         PMS 418           N1         NEON VIOLET         PMS 354           N3         NEON GREEN         PMS 809           N4         NEON ORANGE         PMS 805           N5         NEON CORAL         PMS 812                              |         |
| O22         BLUE JAY         PMS 293           O23         EVERGREEN         PMS 348           O24         VIOLET         PMS 7655           T1         RUBY         PMS 199           T2         CLEAR         NO PMS           T3         COBALT         PMS 2935           T4         EMERALD         PMS 347           T5         GRAPE         PMS 513           T6         LIGHT BLUE         PMS 304           T7         LEMONADE         PMS 395           T8         ORANGE CRUSH         PMS 1505           T9         COKE BOTTLE CLEAR         PMS 558           T10         HIGHLIGHTER YELLOW         PMS 381           T11         MILKY CLEAR         NO PMS           T12         FOREST GREEN         PMS 581           T13         SEA BLUE         PMS 314           T14         TAN         PMS 465           T15         BLACK ICE         PMS 418           N1         NEON VIOLET         PMS 354           N3         NEON GREEN         PMS 809           N4         NEON ORANGE         PMS 805           N5         NEON CORAL         PMS 812                              |         |
| O23         EVERGREEN         PMS 348           O24         VIOLET         PMS 7655           T1         RUBY         PMS 199           T2         CLEAR         NO PMS           T3         COBALT         PMS 2935           T4         EMERALD         PMS 347           T5         GRAPE         PMS 513           T6         LIGHT BLUE         PMS 304           T7         LEMONADE         PMS 395           T8         ORANGE CRUSH         PMS 1505           T9         COKE BOTTLE CLEAR         PMS 558           T10         HIGHLIGHTER YELLOW         PMS 381           T11         MILKY CLEAR         NO PMS           T12         FOREST GREEN         PMS 581           T13         SEA BLUE         PMS 314           T14         TAN         PMS 465           T15         BLACK ICE         PMS 418           N1         NEON VIOLET         PMS 2602           N2         NEON GREEN         PMS 809           N4         NEON ORANGE         PMS 805           N5         NEON CORAL         PMS 812                                                                            |         |
| O24         VIOLET         PMS 7655           T1         RUBY         PMS 199           T2         CLEAR         NO PMS           T3         COBALT         PMS 2935           T4         EMERALD         PMS 347           T5         GRAPE         PMS 513           T6         LIGHT BLUE         PMS 304           T7         LEMONADE         PMS 395           T8         ORANGE CRUSH         PMS 1505           T9         COKE BOTTLE CLEAR         PMS 558           T10         HIGHLIGHTER YELLOW         PMS 381           T11         MILKY CLEAR         NO PMS           T12         FOREST GREEN         PMS 581           T13         SEA BLUE         PMS 314           T14         TAN         PMS 465           T15         BLACK ICE         PMS 418           N1         NEON VIOLET         PMS 2602           N2         NEON GREEN         PMS 809           N4         NEON ORANGE         PMS 805           N5         NEON CORAL         PMS 812                                                                                                                            |         |
| T1       RUBY       PMS 199         T2       CLEAR       NO PMS         T3       COBALT       PMS 2935         T4       EMERALD       PMS 347         T5       GRAPE       PMS 513         T6       LIGHT BLUE       PMS 304         T7       LEMONADE       PMS 395         T8       ORANGE CRUSH       PMS 1505         T9       COKE BOTTLE CLEAR       PMS 558         T10       HIGHLIGHTER YELLOW       PMS 381         T11       MILKY CLEAR       NO PMS         T12       FOREST GREEN       PMS 581         T13       SEA BLUE       PMS 314         T14       TAN       PMS 465         T15       BLACK ICE       PMS 418         N1       NEON VIOLET       PMS 2602         N2       NEON GREEN       PMS 354         N3       NEON YELLOW       PMS 809         N4       NEON ORANGE       PMS 805         N5       NEON CORAL       PMS 812                                                                                                                                                                                                                                               |         |
| T2       CLEAR       NO PMS         T3       COBALT       PMS 2935         T4       EMERALD       PMS 347         T5       GRAPE       PMS 513         T6       LIGHT BLUE       PMS 304         T7       LEMONADE       PMS 395         T8       ORANGE CRUSH       PMS 1505         T9       COKE BOTTLE CLEAR       PMS 558         T10       HIGHLIGHTER YELLOW       PMS 381         T11       MILKY CLEAR       NO PMS         T12       FOREST GREEN       PMS 581         T13       SEA BLUE       PMS 314         T14       TAN       PMS 465         T15       BLACK ICE       PMS 418         N1       NEON VIOLET       PMS 2602         N2       NEON GREEN       PMS 354         N3       NEON YELLOW       PMS 809         N4       NEON ORANGE       PMS 805         N5       NEON CORAL       PMS 812                                                                                                                                                                                                                                                                                   |         |
| T2       CLEAR       NO PMS         T3       COBALT       PMS 2935         T4       EMERALD       PMS 347         T5       GRAPE       PMS 513         T6       LIGHT BLUE       PMS 304         T7       LEMONADE       PMS 395         T8       ORANGE CRUSH       PMS 1505         T9       COKE BOTTLE CLEAR       PMS 558         T10       HIGHLIGHTER YELLOW       PMS 381         T11       MILKY CLEAR       NO PMS         T12       FOREST GREEN       PMS 581         T13       SEA BLUE       PMS 314         T14       TAN       PMS 465         T15       BLACK ICE       PMS 418         N1       NEON VIOLET       PMS 2602         N2       NEON GREEN       PMS 354         N3       NEON YELLOW       PMS 809         N4       NEON ORANGE       PMS 805         N5       NEON CORAL       PMS 812                                                                                                                                                                                                                                                                                   |         |
| T3       COBALT       PMS 2935         T4       EMERALD       PMS 347         T5       GRAPE       PMS 513         T6       LIGHT BLUE       PMS 304         T7       LEMONADE       PMS 395         T8       ORANGE CRUSH       PMS 1505         T9       COKE BOTTLE CLEAR       PMS 558         T10       HIGHLIGHTER YELLOW       PMS 381         T11       MILKY CLEAR       NO PMS         T12       FOREST GREEN       PMS 581         T13       SEA BLUE       PMS 314         T14       TAN       PMS 465         T15       BLACK ICE       PMS 418         N1       NEON VIOLET       PMS 2602         N2       NEON GREEN       PMS 354         N3       NEON YELLOW       PMS 809         N4       NEON ORANGE       PMS 805         N5       NEON CORAL       PMS 812                                                                                                                                                                                                                                                                                                                       |         |
| T4       EMERALD       PMS 347         T5       GRAPE       PMS 513         T6       LIGHT BLUE       PMS 304         T7       LEMONADE       PMS 395         T8       ORANGE CRUSH       PMS 1505         T9       COKE BOTTLE CLEAR       PMS 558         T10       HIGHLIGHTER YELLOW       PMS 381         T11       MILKY CLEAR       NO PMS         T12       FOREST GREEN       PMS 581         T13       SEA BLUE       PMS 314         T14       TAN       PMS 465         T15       BLACK ICE       PMS 418         N1       NEON VIOLET       PMS 2602         N2       NEON GREEN       PMS 354         N3       NEON YELLOW       PMS 809         N4       NEON ORANGE       PMS 805         N5       NEON CORAL       PMS 812                                                                                                                                                                                                                                                                                                                                                              |         |
| T5       GRAPE       PMS 513         T6       LIGHT BLUE       PMS 304         T7       LEMONADE       PMS 395         T8       ORANGE CRUSH       PMS 1505         T9       COKE BOTTLE CLEAR       PMS 558         T10       HIGHLIGHTER YELLOW       PMS 381         T11       MILKY CLEAR       NO PMS         T12       FOREST GREEN       PMS 581         T13       SEA BLUE       PMS 314         T14       TAN       PMS 465         T15       BLACK ICE       PMS 418         N1       NEON VIOLET       PMS 2602         N2       NEON GREEN       PMS 354         N3       NEON YELLOW       PMS 809         N4       NEON ORANGE       PMS 805         N5       NEON CORAL       PMS 812                                                                                                                                                                                                                                                                                                                                                                                                     |         |
| T6 LIGHT BLUE PMS 304 T7 LEMONADE PMS 395 T8 ORANGE CRUSH PMS 1505 T9 COKE BOTTLE CLEAR PMS 558 T10 HIGHLIGHTER YELLOW PMS 381 T11 MILKY CLEAR NO PMS T12 FOREST GREEN PMS 581 T13 SEA BLUE PMS 314 T14 TAN PMS 465 T15 BLACK ICE PMS 418  N1 NEON VIOLET PMS 2602 N2 NEON GREEN PMS 354 N3 NEON YELLOW PMS 809 N4 NEON ORANGE PMS 805 N5 NEON CORAL PMS 812                                                                                                                                                                                                                                                                                                                                                                                                                                                                                                                                                                                                                                                                                                                                             |         |
| T7 LEMONADE PMS 395 T8 ORANGE CRUSH PMS 1505 T9 COKE BOTTLE CLEAR PMS 558 T10 HIGHLIGHTER YELLOW PMS 381 T11 MILKY CLEAR NO PMS T12 FOREST GREEN PMS 581 T13 SEA BLUE PMS 314 T14 TAN PMS 465 T15 BLACK ICE PMS 418  N1 NEON VIOLET PMS 2602 N2 NEON GREEN PMS 354 N3 NEON YELLOW PMS 809 N4 NEON ORANGE PMS 805 N5 NEON CORAL PMS 812                                                                                                                                                                                                                                                                                                                                                                                                                                                                                                                                                                                                                                                                                                                                                                   |         |
| T8 ORANGE CRUSH PMS 1505 T9 COKE BOTTLE CLEAR PMS 558 T10 HIGHLIGHTER YELLOW PMS 381 T11 MILKY CLEAR NO PMS T12 FOREST GREEN PMS 581 T13 SEA BLUE PMS 314 T14 TAN PMS 465 T15 BLACK ICE PMS 418  N1 NEON VIOLET PMS 2602 N2 NEON GREEN PMS 354 N3 NEON YELLOW PMS 809 N4 NEON ORANGE PMS 805 N5 NEON CORAL PMS 812                                                                                                                                                                                                                                                                                                                                                                                                                                                                                                                                                                                                                                                                                                                                                                                       |         |
| T8 ORANGE CRUSH PMS 1505 T9 COKE BOTTLE CLEAR PMS 558 T10 HIGHLIGHTER YELLOW PMS 381 T11 MILKY CLEAR NO PMS T12 FOREST GREEN PMS 581 T13 SEA BLUE PMS 314 T14 TAN PMS 465 T15 BLACK ICE PMS 418  N1 NEON VIOLET PMS 2602 N2 NEON GREEN PMS 354 N3 NEON YELLOW PMS 809 N4 NEON ORANGE PMS 805 N5 NEON CORAL PMS 812                                                                                                                                                                                                                                                                                                                                                                                                                                                                                                                                                                                                                                                                                                                                                                                       |         |
| T9 COKE BOTTLE CLEAR PMS 558 T10 HIGHLIGHTER YELLOW PMS 381 T11 MILKY CLEAR NO PMS T12 FOREST GREEN PMS 581 T13 SEA BLUE PMS 314 T14 TAN PMS 465 T15 BLACK ICE PMS 418  N1 NEON VIOLET PMS 2602 N2 NEON GREEN PMS 354 N3 NEON YELLOW PMS 809 N4 NEON ORANGE PMS 805 N5 NEON CORAL PMS 812                                                                                                                                                                                                                                                                                                                                                                                                                                                                                                                                                                                                                                                                                                                                                                                                                |         |
| T10 HIGHLIGHTER YELLOW PMS 381 T11 MILKY CLEAR NO PMS T12 FOREST GREEN PMS 581 T13 SEA BLUE PMS 314 T14 TAN PMS 465 T15 BLACK ICE PMS 418  N1 NEON VIOLET PMS 2602 N2 NEON GREEN PMS 354 N3 NEON YELLOW PMS 809 N4 NEON ORANGE PMS 805 N5 NEON CORAL PMS 812                                                                                                                                                                                                                                                                                                                                                                                                                                                                                                                                                                                                                                                                                                                                                                                                                                             |         |
| T11 MILKY CLEAR NO PMS T12 FOREST GREEN PMS 581 T13 SEA BLUE PMS 314 T14 TAN PMS 465 T15 BLACK ICE PMS 418  N1 NEON VIOLET PMS 2602 N2 NEON GREEN PMS 354 N3 NEON YELLOW PMS 809 N4 NEON ORANGE PMS 805 N5 NEON CORAL PMS 812                                                                                                                                                                                                                                                                                                                                                                                                                                                                                                                                                                                                                                                                                                                                                                                                                                                                            |         |
| T12 FOREST GREEN PMS 581 T13 SEA BLUE PMS 314 T14 TAN PMS 465 T15 BLACK ICE PMS 418  N1 NEON VIOLET PMS 2602 N2 NEON GREEN PMS 354 N3 NEON YELLOW PMS 809 N4 NEON ORANGE PMS 805 N5 NEON CORAL PMS 812                                                                                                                                                                                                                                                                                                                                                                                                                                                                                                                                                                                                                                                                                                                                                                                                                                                                                                   |         |
| T13 SEA BLUE PMS 314 T14 TAN PMS 465 T15 BLACK ICE PMS 418  N1 NEON VIOLET PMS 2602 N2 NEON GREEN PMS 354 N3 NEON YELLOW PMS 809 N4 NEON ORANGE PMS 805 N5 NEON CORAL PMS 812                                                                                                                                                                                                                                                                                                                                                                                                                                                                                                                                                                                                                                                                                                                                                                                                                                                                                                                            |         |
| T14 TAN PMS 465 T15 BLACK ICE PMS 418  N1 NEON VIOLET PMS 2602 N2 NEON GREEN PMS 354 N3 NEON YELLOW PMS 809 N4 NEON ORANGE PMS 805 N5 NEON CORAL PMS 812                                                                                                                                                                                                                                                                                                                                                                                                                                                                                                                                                                                                                                                                                                                                                                                                                                                                                                                                                 |         |
| T15 BLACK ICE PMS 418  N1 NEON VIOLET PMS 2602  N2 NEON GREEN PMS 354  N3 NEON YELLOW PMS 809  N4 NEON ORANGE PMS 805  N5 NEON CORAL PMS 812                                                                                                                                                                                                                                                                                                                                                                                                                                                                                                                                                                                                                                                                                                                                                                                                                                                                                                                                                             |         |
| N1 NEON VIOLET PMS 2602 N2 NEON GREEN PMS 354 N3 NEON YELLOW PMS 809 N4 NEON ORANGE PMS 805 N5 NEON CORAL PMS 812                                                                                                                                                                                                                                                                                                                                                                                                                                                                                                                                                                                                                                                                                                                                                                                                                                                                                                                                                                                        |         |
| N2 NEON GREEN PMS 354 N3 NEON YELLOW PMS 809 N4 NEON ORANGE PMS 805 N5 NEON CORAL PMS 812                                                                                                                                                                                                                                                                                                                                                                                                                                                                                                                                                                                                                                                                                                                                                                                                                                                                                                                                                                                                                |         |
| N2 NEON GREEN PMS 354 N3 NEON YELLOW PMS 809 N4 NEON ORANGE PMS 805 N5 NEON CORAL PMS 812                                                                                                                                                                                                                                                                                                                                                                                                                                                                                                                                                                                                                                                                                                                                                                                                                                                                                                                                                                                                                |         |
| N3NEON YELLOWPMS 809N4NEON ORANGEPMS 805N5NEON CORALPMS 812                                                                                                                                                                                                                                                                                                                                                                                                                                                                                                                                                                                                                                                                                                                                                                                                                                                                                                                                                                                                                                              |         |
| N3NEON YELLOWPMS 809N4NEON ORANGEPMS 805N5NEON CORALPMS 812                                                                                                                                                                                                                                                                                                                                                                                                                                                                                                                                                                                                                                                                                                                                                                                                                                                                                                                                                                                                                                              |         |
| N4NEON ORANGEPMS 805N5NEON CORALPMS 812                                                                                                                                                                                                                                                                                                                                                                                                                                                                                                                                                                                                                                                                                                                                                                                                                                                                                                                                                                                                                                                                  |         |
| N5 NEON CORAL PMS 812                                                                                                                                                                                                                                                                                                                                                                                                                                                                                                                                                                                                                                                                                                                                                                                                                                                                                                                                                                                                                                                                                    |         |
|                                                                                                                                                                                                                                                                                                                                                                                                                                                                                                                                                                                                                                                                                                                                                                                                                                                                                                                                                                                                                                                                                                          |         |
|                                                                                                                                                                                                                                                                                                                                                                                                                                                                                                                                                                                                                                                                                                                                                                                                                                                                                                                                                                                                                                                                                                          |         |
| N6 NEON PINK PMS 813                                                                                                                                                                                                                                                                                                                                                                                                                                                                                                                                                                                                                                                                                                                                                                                                                                                                                                                                                                                                                                                                                     |         |