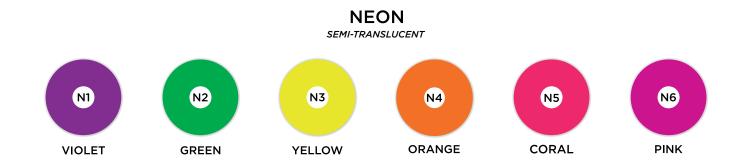

#### **FLUORESCENT VINYL COLORS**

## VINYL PMS COLOR REFERENCES

| 01         BROWN         PMS 469           02         WHITE         NO PMS           03         APPLE         PMS 206           04         ORCHID         PMS 249           05         SKY BLUE         PMS PROCES           06         BABY BLUE         PMS 2905           07         TANGERINE         PMS 164           08         BABY PINK         PMS 706           09         CANARY YELLOW         PMS 108           010         MAGENTA         PMS 207           011         SILVER         PMS COOL 60           012         SPRING GREEN         PMS 360           013         GREY         PMS 360           014         BONE         PMS 7506           015         HOT PINK         PMS 1915           016         GOLD         PMS 872           017         FRUIT PUNCH         PMS 208           018         OLIVE GREEN         PMS 766           019         AQUA         PMS 77469           020         CUSTARD         PMS 1205           021         LEMON         PMS 386           022         BLUE JAY         PMS 293           023         EVERGREEN <th></th>             |         |
|----------------------------------------------------------------------------------------------------------------------------------------------------------------------------------------------------------------------------------------------------------------------------------------------------------------------------------------------------------------------------------------------------------------------------------------------------------------------------------------------------------------------------------------------------------------------------------------------------------------------------------------------------------------------------------------------------------------------------------------------------------------------------------------------------------------------------------------------------------------------------------------------------------------------------------------------------------------------------------------------------------------------------------------------------------------------------------------------------------|---------|
| O2         WHITE         NO PMS           O3         APPLE         PMS 206           O4         ORCHID         PMS 249           O5         SKY BLUE         PMS PROCES           O6         BABY BLUE         PMS 2905           O7         TANGERINE         PMS 164           O8         BABY PINK         PMS 706           O9         CANARY YELLOW         PMS 108           O10         MAGENTA         PMS 207           O11         SILVER         PMS COOL G           O12         SPRING GREEN         PMS 360           O13         GREY         PMS 360           O13         GREY         PMS 424           O14         BONE         PMS 7506           O15         HOT PINK         PMS 1915           O16         GOLD         PMS 872           O17         FRUIT PUNCH         PMS 872           O17         FRUIT PUNCH         PMS 872           O18         OLIVE GREEN         PMS 7469           O20         CUSTARD         PMS 7469           O21         LEMON         PMS 386           O22         BLUE JAY         PMS 293           O23         EVERGREE                   |         |
| 03         APPLE         PMS 206           04         ORCHID         PMS 249           05         SKY BLUE         PMS PROCES           06         BABY BLUE         PMS 2905           07         TANGERINE         PMS 164           08         BABY PINK         PMS 108           09         CANARY YELLOW         PMS 108           010         MAGENTA         PMS 207           011         SILVER         PMS COOL 60           012         SPRING GREEN         PMS 360           013         GREY         PMS 424           014         BONE         PMS 7506           015         HOT PINK         PMS 1915           016         GOLD         PMS 872           017         FRUIT PUNCH         PMS 208           018         OLIVE GREEN         PMS 576           019         AQUA         PMS 7469           020         CUSTARD         PMS 1205           021         LEMON         PMS 386           022         BLUE JAY         PMS 348           024         VIOLET         PMS 7655           T1         RUBY         PMS 199           72         CLEAR                          |         |
| 04         ORCHID         PMS 249           05         SKY BLUE         PMS PROCES           06         BABY BLUE         PMS 2905           07         TANGERINE         PMS 164           08         BABY PINK         PMS 706           09         CANARY YELLOW         PMS 108           010         MAGENTA         PMS 207           011         SILVER         PMS COOL 60           012         SPRING GREEN         PMS 360           013         GREY         PMS 424           014         BONE         PMS 7506           015         HOT PINK         PMS 1915           016         GOLD         PMS 872           017         FRUIT PUNCH         PMS 208           018         OLIVE GREEN         PMS 576           019         AQUA         PMS 208           020         CUSTARD         PMS 1205           021         LEMON         PMS 386           022         BLUE JAY         PMS 293           023         EVERGREEN         PMS 348           024         VIOLET         PMS 199           T2         CLEAR         NO PMS           T3         COBALT <td></td>            |         |
| O5         SKY BLUE         PMS PROCES           O6         BABY BLUE         PMS 2905           O7         TANGERINE         PMS 164           O8         BABY PINK         PMS 706           O9         CANARY YELLOW         PMS 108           O10         MAGENTA         PMS 207           O11         SILVER         PMS COOL 60           O12         SPRING GREEN         PMS 360           O13         GREY         PMS 424           O14         BONE         PMS 7506           O15         HOT PINK         PMS 1915           O16         GOLD         PMS 872           O17         FRUIT PUNCH         PMS 208           O18         OLIVE GREEN         PMS 576           O19         AQUA         PMS 769           O20         CUSTARD         PMS 1205           O21         LEMON         PMS 386           O22         BLUE JAY         PMS 293           O23         EVERGREEN         PMS 348           O24         VIOLET         PMS 199           T2         CLEAR         NO PMS           T3         COBALT         PMS 2935           T4         EMERALD<                   |         |
| O6         BABY BLUE         PMS 2905           O7         TANGERINE         PMS 164           O8         BABY PINK         PMS 706           O9         CANARY YELLOW         PMS 108           O10         MAGENTA         PMS 207           O11         SILVER         PMS COOL G           O12         SPRING GREEN         PMS 360           O13         GREY         PMS 424           O14         BONE         PMS 7506           O15         HOT PINK         PMS 1915           O16         GOLD         PMS 872           O17         FRUIT PUNCH         PMS 208           O18         OLIVE GREEN         PMS 766           O19         AQUA         PMS 7469           O20         CUSTARD         PMS 1205           O21         LEMON         PMS 386           O22         BLUE JAY         PMS 293           O23         EVERGREEN         PMS 348           O24         VIOLET         PMS 7655           T1         RUBY         PMS 199           T2         CLEAR         NO PMS           T3         COBALT         PMS 347           T5         GRAPE                             |         |
| O7         TANGERINE         PMS 164           O8         BABY PINK         PMS 706           O9         CANARY YELLOW         PMS 108           O10         MAGENTA         PMS 207           O11         SILVER         PMS COOL 6           O12         SPRING GREEN         PMS 360           O13         GREY         PMS 424           O14         BONE         PMS 7506           O15         HOT PINK         PMS 1915           O16         GOLD         PMS 872           O17         FRUIT PUNCH         PMS 208           O18         OLIVE GREEN         PMS 276           O19         AQUA         PMS 7469           O20         CUSTARD         PMS 1205           O21         LEMON         PMS 386           O22         BLUE JAY         PMS 293           O23         EVERGREEN         PMS 348           O24         VIOLET         PMS 7655           T1         RUBY         PMS 199           T2         CLEAR         NO PMS           T3         COBALT         PMS 347           T5         GRAPE         PMS 347           T6         LIGHT BLUE                             | SS BLUE |
| O8         BABY PINK         PMS 706           O9         CANARY YELLOW         PMS 108           O10         MAGENTA         PMS 207           O11         SILVER         PMS COOL 60           O12         SPRING GREEN         PMS 360           O13         GREY         PMS 424           O14         BONE         PMS 7506           O15         HOT PINK         PMS 1915           O16         GOLD         PMS 872           O17         FRUIT PUNCH         PMS 208           O18         OLIVE GREEN         PMS 576           O19         AQUA         PMS 7469           O20         CUSTARD         PMS 1205           O21         LEMON         PMS 386           O22         BLUE JAY         PMS 293           O23         EVERGREEN         PMS 348           O24         VIOLET         PMS 7655           T1         RUBY         PMS 199           T2         CLEAR         NO PMS           T3         COBALT         PMS 2935           T4         EMERALD         PMS 347           T5         GRAPE         PMS 347           T6         LIGHT BLUE                             |         |
| O9         CANARY YELLOW         PMS 108           O10         MAGENTA         PMS 207           O11         SILVER         PMS COOL 6           O12         SPRING GREEN         PMS 360           O13         GREY         PMS 424           O14         BONE         PMS 7506           O15         HOT PINK         PMS 1915           O16         GOLD         PMS 872           O17         FRUIT PUNCH         PMS 208           O18         OLIVE GREEN         PMS 576           O19         AQUA         PMS 7469           O20         CUSTARD         PMS 1205           O21         LEMON         PMS 386           O22         BLUE JAY         PMS 293           O23         EVERGREEN         PMS 348           O24         VIOLET         PMS 7655           T1         RUBY         PMS 199           T2         CLEAR         NO PMS           T3         COBALT         PMS 2935           T4         EMERALD         PMS 347           T5         GRAPE         PMS 304           T7         LEMONADE         PMS 395           T8         ORANGE CRUSH                             |         |
| O10       MAGENTA       PMS 207         O11       SILVER       PMS COOL G         O12       SPRING GREEN       PMS 360         O13       GREY       PMS 424         O14       BONE       PMS 7506         O15       HOT PINK       PMS 1915         O16       GOLD       PMS 872         O17       FRUIT PUNCH       PMS 208         O18       OLIVE GREEN       PMS 7769         O19       AQUA       PMS 7469         O20       CUSTARD       PMS 1205         O21       LEMON       PMS 386         O22       BLUE JAY       PMS 293         O23       EVERGREEN       PMS 348         O24       VIOLET       PMS 7655         T1       RUBY       PMS 199         T2       CLEAR       NO PMS         T3       COBALT       PMS 2935         T4       EMERALD       PMS 347         T5       GRAPE       PMS 304         T7       LEMONADE       PMS 395         T8       ORANGE CRUSH       PMS 358         T10       HIGHLIGHTER YELLOW       PMS 381         T11       MILKY CLEAR       NO PMS                                                                                                   |         |
| O11         SILVER         PMS COOL GO           O12         SPRING GREEN         PMS 360           O13         GREY         PMS 424           O14         BONE         PMS 7506           O15         HOT PINK         PMS 1915           O16         GOLD         PMS 872           O17         FRUIT PUNCH         PMS 208           O18         OLIVE GREEN         PMS 576           O19         AQUA         PMS 7469           O20         CUSTARD         PMS 1205           O21         LEMON         PMS 386           O22         BLUE JAY         PMS 293           O23         EVERGREEN         PMS 348           O24         VIOLET         PMS 7655           T1         RUBY         PMS 199           T2         CLEAR         NO PMS           T3         COBALT         PMS 2935           T4         EMERALD         PMS 347           T5         GRAPE         PMS 347           T6         LIGHT BLUE         PMS 304           T7         LEMONADE         PMS 358           T8         ORANGE CRUSH         PMS 1505           T9         COKE BOTTLE CLEAR </td <td></td>      |         |
| O11         SILVER         PMS COOL GO           O12         SPRING GREEN         PMS 360           O13         GREY         PMS 424           O14         BONE         PMS 7506           O15         HOT PINK         PMS 1915           O16         GOLD         PMS 872           O17         FRUIT PUNCH         PMS 208           O18         OLIVE GREEN         PMS 576           O19         AQUA         PMS 7469           O20         CUSTARD         PMS 1205           O21         LEMON         PMS 386           O22         BLUE JAY         PMS 293           O23         EVERGREEN         PMS 348           O24         VIOLET         PMS 7655           T1         RUBY         PMS 199           T2         CLEAR         NO PMS           T3         COBALT         PMS 2935           T4         EMERALD         PMS 347           T5         GRAPE         PMS 347           T6         LIGHT BLUE         PMS 304           T7         LEMONADE         PMS 358           T8         ORANGE CRUSH         PMS 1505           T9         COKE BOTTLE CLEAR </td <td></td>      |         |
| O12         SPRING GREEN         PMS 360           O13         GREY         PMS 424           O14         BONE         PMS 7506           O15         HOT PINK         PMS 1915           O16         GOLD         PMS 872           O17         FRUIT PUNCH         PMS 208           O18         OLIVE GREEN         PMS 576           O19         AQUA         PMS 7469           O20         CUSTARD         PMS 1205           O21         LEMON         PMS 386           O22         BLUE JAY         PMS 293           O23         EVERGREEN         PMS 348           O24         VIOLET         PMS 7655           T1         RUBY         PMS 199           T2         CLEAR         NO PMS           T3         COBALT         PMS 2935           T4         EMERALD         PMS 347           T5         GRAPE         PMS 313           T6         LIGHT BLUE         PMS 395           T8         ORANGE CRUSH         PMS 358           T10         HIGHLIGHTER YELLOW         PMS 381           T11         MILKY CLEAR         NO PMS           T12         FOREST G                   | RAY 7C  |
| O13         GREY         PMS 424           O14         BONE         PMS 7506           O15         HOT PINK         PMS 1915           O16         GOLD         PMS 872           O17         FRUIT PUNCH         PMS 208           O18         OLIVE GREEN         PMS 576           O19         AQUA         PMS 7469           O20         CUSTARD         PMS 1205           O21         LEMON         PMS 386           O22         BLUE JAY         PMS 293           O23         EVERGREEN         PMS 348           O24         VIOLET         PMS 7655           T1         RUBY         PMS 199           T2         CLEAR         NO PMS           T3         COBALT         PMS 2935           T4         EMERALD         PMS 347           T5         GRAPE         PMS 313           T6         LIGHT BLUE         PMS 395           T8         ORANGE CRUSH         PMS 1505           T9         COKE BOTTLE CLEAR         PMS 558           T10         HIGHLIGHTER YELLOW         PMS 381           T11         MILKY CLEAR         NO PMS           T12         FOR                   | ,,,,,,, |
| O14       BONE       PMS 7506         O15       HOT PINK       PMS 1915         O16       GOLD       PMS 872         O17       FRUIT PUNCH       PMS 208         O18       OLIVE GREEN       PMS 576         O19       AQUA       PMS 7469         O20       CUSTARD       PMS 1205         O21       LEMON       PMS 386         O22       BLUE JAY       PMS 293         O23       EVERGREEN       PMS 348         O24       VIOLET       PMS 7655         T1       RUBY       PMS 199         T2       CLEAR       NO PMS         T3       COBALT       PMS 2935         T4       EMERALD       PMS 347         T5       GRAPE       PMS 347         T5       GRAPE       PMS 304         T7       LEMONADE       PMS 395         T8       ORANGE CRUSH       PMS 395         T9       COKE BOTTLE CLEAR       PMS 358         T10       HIGHLIGHTER YELLOW       PMS 381         T11       MILKY CLEAR       NO PMS         T12       FOREST GREEN       PMS 314         T14       TAN       PMS 465                                                                                                 |         |
| O15         HOT PINK         PMS 1915           O16         GOLD         PMS 872           O17         FRUIT PUNCH         PMS 208           O18         OLIVE GREEN         PMS 576           O19         AQUA         PMS 7469           O20         CUSTARD         PMS 1205           O21         LEMON         PMS 386           O22         BLUE JAY         PMS 293           O23         EVERGREEN         PMS 348           O24         VIOLET         PMS 7655           T1         RUBY         PMS 199           T2         CLEAR         NO PMS           T3         COBALT         PMS 2935           T4         EMERALD         PMS 347           T5         GRAPE         PMS 513           T6         LIGHT BLUE         PMS 304           T7         LEMONADE         PMS 395           T8         ORANGE CRUSH         PMS 1505           T9         COKE BOTTLE CLEAR         PMS 381           T11         MILKY CLEAR         NO PMS           T12         FOREST GREEN         PMS 314           T14         TAN         PMS 465           T15         BLACK IC                   |         |
| 016         GOLD         PMS 872           017         FRUIT PUNCH         PMS 208           018         OLIVE GREEN         PMS 576           019         AQUA         PMS 7469           020         CUSTARD         PMS 1205           021         LEMON         PMS 386           022         BLUE JAY         PMS 293           023         EVERGREEN         PMS 348           024         VIOLET         PMS 7655           T1         RUBY         PMS 199           T2         CLEAR         NO PMS           T3         COBALT         PMS 2935           T4         EMERALD         PMS 347           T5         GRAPE         PMS 347           T6         LIGHT BLUE         PMS 304           T7         LEMONADE         PMS 395           T8         ORANGE CRUSH         PMS 1505           T9         COKE BOTTLE CLEAR         PMS 558           T10         HIGHLIGHTER YELLOW         PMS 381           T11         MILKY CLEAR         NO PMS           T12         FOREST GREEN         PMS 581           T13         SEA BLUE         PMS 465           T15                      |         |
| 017         FRUIT PUNCH         PMS 208           018         OLIVE GREEN         PMS 576           019         AQUA         PMS 7469           020         CUSTARD         PMS 1205           021         LEMON         PMS 386           022         BLUE JAY         PMS 293           023         EVERGREEN         PMS 348           024         VIOLET         PMS 7655           T1         RUBY         PMS 199           T2         CLEAR         NO PMS           T3         COBALT         PMS 2935           T4         EMERALD         PMS 347           T5         GRAPE         PMS 513           T6         LIGHT BLUE         PMS 304           T7         LEMONADE         PMS 395           T8         ORANGE CRUSH         PMS 1505           T9         COKE BOTTLE CLEAR         PMS 381           T10         HIGHLIGHTER YELLOW         PMS 381           T11         MILKY CLEAR         NO PMS           T12         FOREST GREEN         PMS 581           T13         SEA BLUE         PMS 314           T14         TAN         PMS 465           T15                       |         |
| O18         OLIVE GREEN         PMS 576           O19         AQUA         PMS 7469           O20         CUSTARD         PMS 1205           O21         LEMON         PMS 386           O22         BLUE JAY         PMS 293           O23         EVERGREEN         PMS 348           O24         VIOLET         PMS 7655           T1         RUBY         PMS 199           T2         CLEAR         NO PMS           T3         COBALT         PMS 2935           T4         EMERALD         PMS 347           T5         GRAPE         PMS 513           T6         LIGHT BLUE         PMS 304           T7         LEMONADE         PMS 395           T8         ORANGE CRUSH         PMS 1505           T9         COKE BOTTLE CLEAR         PMS 381           T10         HIGHLIGHTER YELLOW         PMS 381           T11         MILKY CLEAR         NO PMS           T12         FOREST GREEN         PMS 581           T13         SEA BLUE         PMS 314           T14         TAN         PMS 465           T15         BLACK ICE         PMS 418           N1 <t< td=""><td></td></t<> |         |
| O19         AQUA         PMS 7469           O20         CUSTARD         PMS 1205           O21         LEMON         PMS 386           O22         BLUE JAY         PMS 293           O23         EVERGREEN         PMS 348           O24         VIOLET         PMS 7655           T1         RUBY         PMS 199           T2         CLEAR         NO PMS           T3         COBALT         PMS 2935           T4         EMERALD         PMS 347           T5         GRAPE         PMS 513           T6         LIGHT BLUE         PMS 304           T7         LEMONADE         PMS 395           T8         ORANGE CRUSH         PMS 1505           T9         COKE BOTTLE CLEAR         PMS 558           T10         HIGHLIGHTER YELLOW         PMS 381           T11         MILKY CLEAR         NO PMS           T12         FOREST GREEN         PMS 581           T13         SEA BLUE         PMS 314           T14         TAN         PMS 465           T15         BLACK ICE         PMS 418           N1         NEON GREEN         PMS 354           N3                            |         |
| O20         CUSTARD         PMS 1205           O21         LEMON         PMS 386           O22         BLUE JAY         PMS 293           O23         EVERGREEN         PMS 348           O24         VIOLET         PMS 7655           T1         RUBY         PMS 199           T2         CLEAR         NO PMS           T3         COBALT         PMS 2935           T4         EMERALD         PMS 347           T5         GRAPE         PMS 513           T6         LIGHT BLUE         PMS 304           T7         LEMONADE         PMS 395           T8         ORANGE CRUSH         PMS 1505           T9         COKE BOTTLE CLEAR         PMS 558           T10         HIGHLIGHTER YELLOW         PMS 381           T11         MILKY CLEAR         NO PMS           T12         FOREST GREEN         PMS 581           T13         SEA BLUE         PMS 314           T14         TAN         PMS 465           T15         BLACK ICE         PMS 418           N1         NEON GREEN         PMS 354           N3         NEON GREEN         PMS 809           N4                        |         |
| O21         LEMON         PMS 386           O22         BLUE JAY         PMS 293           O23         EVERGREEN         PMS 348           O24         VIOLET         PMS 7655           T1         RUBY         PMS 199           T2         CLEAR         NO PMS           T3         COBALT         PMS 2935           T4         EMERALD         PMS 347           T5         GRAPE         PMS 513           T6         LIGHT BLUE         PMS 304           T7         LEMONADE         PMS 395           T8         ORANGE CRUSH         PMS 1505           T9         COKE BOTTLE CLEAR         PMS 558           T10         HIGHLIGHTER YELLOW         PMS 381           T11         MILKY CLEAR         NO PMS           T12         FOREST GREEN         PMS 581           T13         SEA BLUE         PMS 314           T14         TAN         PMS 465           T15         BLACK ICE         PMS 418           N1         NEON GREEN         PMS 354           N3         NEON GREEN         PMS 809           N4         NEON ORANGE         PMS 805           N5                      |         |
| O22         BLUE JAY         PMS 293           O23         EVERGREEN         PMS 348           O24         VIOLET         PMS 7655           T1         RUBY         PMS 199           T2         CLEAR         NO PMS           T3         COBALT         PMS 2935           T4         EMERALD         PMS 347           T5         GRAPE         PMS 513           T6         LIGHT BLUE         PMS 304           T7         LEMONADE         PMS 395           T8         ORANGE CRUSH         PMS 1505           T9         COKE BOTTLE CLEAR         PMS 558           T10         HIGHLIGHTER YELLOW         PMS 381           T11         MILKY CLEAR         NO PMS           T12         FOREST GREEN         PMS 581           T13         SEA BLUE         PMS 314           T14         TAN         PMS 465           T15         BLACK ICE         PMS 418           N1         NEON VIOLET         PMS 354           N3         NEON GREEN         PMS 809           N4         NEON ORANGE         PMS 805           N5         NEON CORAL         PMS 812                              |         |
| O22         BLUE JAY         PMS 293           O23         EVERGREEN         PMS 348           O24         VIOLET         PMS 7655           T1         RUBY         PMS 199           T2         CLEAR         NO PMS           T3         COBALT         PMS 2935           T4         EMERALD         PMS 347           T5         GRAPE         PMS 513           T6         LIGHT BLUE         PMS 304           T7         LEMONADE         PMS 395           T8         ORANGE CRUSH         PMS 1505           T9         COKE BOTTLE CLEAR         PMS 558           T10         HIGHLIGHTER YELLOW         PMS 381           T11         MILKY CLEAR         NO PMS           T12         FOREST GREEN         PMS 581           T13         SEA BLUE         PMS 314           T14         TAN         PMS 465           T15         BLACK ICE         PMS 418           N1         NEON VIOLET         PMS 354           N3         NEON GREEN         PMS 809           N4         NEON ORANGE         PMS 805           N5         NEON CORAL         PMS 812                              |         |
| O23         EVERGREEN         PMS 348           O24         VIOLET         PMS 7655           T1         RUBY         PMS 199           T2         CLEAR         NO PMS           T3         COBALT         PMS 2935           T4         EMERALD         PMS 347           T5         GRAPE         PMS 513           T6         LIGHT BLUE         PMS 304           T7         LEMONADE         PMS 395           T8         ORANGE CRUSH         PMS 1505           T9         COKE BOTTLE CLEAR         PMS 558           T10         HIGHLIGHTER YELLOW         PMS 381           T11         MILKY CLEAR         NO PMS           T12         FOREST GREEN         PMS 581           T13         SEA BLUE         PMS 314           T14         TAN         PMS 465           T15         BLACK ICE         PMS 418           N1         NEON VIOLET         PMS 2602           N2         NEON GREEN         PMS 809           N4         NEON ORANGE         PMS 805           N5         NEON CORAL         PMS 812                                                                            |         |
| O24         VIOLET         PMS 7655           T1         RUBY         PMS 199           T2         CLEAR         NO PMS           T3         COBALT         PMS 2935           T4         EMERALD         PMS 347           T5         GRAPE         PMS 513           T6         LIGHT BLUE         PMS 304           T7         LEMONADE         PMS 395           T8         ORANGE CRUSH         PMS 1505           T9         COKE BOTTLE CLEAR         PMS 558           T10         HIGHLIGHTER YELLOW         PMS 381           T11         MILKY CLEAR         NO PMS           T12         FOREST GREEN         PMS 581           T13         SEA BLUE         PMS 314           T14         TAN         PMS 465           T15         BLACK ICE         PMS 418           N1         NEON VIOLET         PMS 2602           N2         NEON GREEN         PMS 809           N4         NEON ORANGE         PMS 805           N5         NEON CORAL         PMS 812                                                                                                                            |         |
| T1       RUBY       PMS 199         T2       CLEAR       NO PMS         T3       COBALT       PMS 2935         T4       EMERALD       PMS 347         T5       GRAPE       PMS 513         T6       LIGHT BLUE       PMS 304         T7       LEMONADE       PMS 395         T8       ORANGE CRUSH       PMS 1505         T9       COKE BOTTLE CLEAR       PMS 558         T10       HIGHLIGHTER YELLOW       PMS 381         T11       MILKY CLEAR       NO PMS         T12       FOREST GREEN       PMS 581         T13       SEA BLUE       PMS 314         T14       TAN       PMS 465         T15       BLACK ICE       PMS 418         N1       NEON VIOLET       PMS 2602         N2       NEON GREEN       PMS 354         N3       NEON YELLOW       PMS 809         N4       NEON ORANGE       PMS 805         N5       NEON CORAL       PMS 812                                                                                                                                                                                                                                               |         |
| T2       CLEAR       NO PMS         T3       COBALT       PMS 2935         T4       EMERALD       PMS 347         T5       GRAPE       PMS 513         T6       LIGHT BLUE       PMS 304         T7       LEMONADE       PMS 395         T8       ORANGE CRUSH       PMS 1505         T9       COKE BOTTLE CLEAR       PMS 558         T10       HIGHLIGHTER YELLOW       PMS 381         T11       MILKY CLEAR       NO PMS         T12       FOREST GREEN       PMS 581         T13       SEA BLUE       PMS 314         T14       TAN       PMS 465         T15       BLACK ICE       PMS 418         N1       NEON VIOLET       PMS 2602         N2       NEON GREEN       PMS 354         N3       NEON YELLOW       PMS 809         N4       NEON ORANGE       PMS 805         N5       NEON CORAL       PMS 812                                                                                                                                                                                                                                                                                   |         |
| T2       CLEAR       NO PMS         T3       COBALT       PMS 2935         T4       EMERALD       PMS 347         T5       GRAPE       PMS 513         T6       LIGHT BLUE       PMS 304         T7       LEMONADE       PMS 395         T8       ORANGE CRUSH       PMS 1505         T9       COKE BOTTLE CLEAR       PMS 558         T10       HIGHLIGHTER YELLOW       PMS 381         T11       MILKY CLEAR       NO PMS         T12       FOREST GREEN       PMS 581         T13       SEA BLUE       PMS 314         T14       TAN       PMS 465         T15       BLACK ICE       PMS 418         N1       NEON VIOLET       PMS 2602         N2       NEON GREEN       PMS 354         N3       NEON YELLOW       PMS 809         N4       NEON ORANGE       PMS 805         N5       NEON CORAL       PMS 812                                                                                                                                                                                                                                                                                   |         |
| T3       COBALT       PMS 2935         T4       EMERALD       PMS 347         T5       GRAPE       PMS 513         T6       LIGHT BLUE       PMS 304         T7       LEMONADE       PMS 395         T8       ORANGE CRUSH       PMS 1505         T9       COKE BOTTLE CLEAR       PMS 558         T10       HIGHLIGHTER YELLOW       PMS 381         T11       MILKY CLEAR       NO PMS         T12       FOREST GREEN       PMS 581         T13       SEA BLUE       PMS 314         T14       TAN       PMS 465         T15       BLACK ICE       PMS 418         N1       NEON VIOLET       PMS 2602         N2       NEON GREEN       PMS 354         N3       NEON YELLOW       PMS 809         N4       NEON ORANGE       PMS 805         N5       NEON CORAL       PMS 812                                                                                                                                                                                                                                                                                                                       |         |
| T4       EMERALD       PMS 347         T5       GRAPE       PMS 513         T6       LIGHT BLUE       PMS 304         T7       LEMONADE       PMS 395         T8       ORANGE CRUSH       PMS 1505         T9       COKE BOTTLE CLEAR       PMS 558         T10       HIGHLIGHTER YELLOW       PMS 381         T11       MILKY CLEAR       NO PMS         T12       FOREST GREEN       PMS 581         T13       SEA BLUE       PMS 314         T14       TAN       PMS 465         T15       BLACK ICE       PMS 418         N1       NEON VIOLET       PMS 2602         N2       NEON GREEN       PMS 354         N3       NEON YELLOW       PMS 809         N4       NEON ORANGE       PMS 805         N5       NEON CORAL       PMS 812                                                                                                                                                                                                                                                                                                                                                              |         |
| T5       GRAPE       PMS 513         T6       LIGHT BLUE       PMS 304         T7       LEMONADE       PMS 395         T8       ORANGE CRUSH       PMS 1505         T9       COKE BOTTLE CLEAR       PMS 558         T10       HIGHLIGHTER YELLOW       PMS 381         T11       MILKY CLEAR       NO PMS         T12       FOREST GREEN       PMS 581         T13       SEA BLUE       PMS 314         T14       TAN       PMS 465         T15       BLACK ICE       PMS 418         N1       NEON VIOLET       PMS 2602         N2       NEON GREEN       PMS 354         N3       NEON YELLOW       PMS 809         N4       NEON ORANGE       PMS 805         N5       NEON CORAL       PMS 812                                                                                                                                                                                                                                                                                                                                                                                                     |         |
| T6 LIGHT BLUE PMS 304 T7 LEMONADE PMS 395 T8 ORANGE CRUSH PMS 1505 T9 COKE BOTTLE CLEAR PMS 558 T10 HIGHLIGHTER YELLOW PMS 381 T11 MILKY CLEAR NO PMS T12 FOREST GREEN PMS 581 T13 SEA BLUE PMS 314 T14 TAN PMS 465 T15 BLACK ICE PMS 418  N1 NEON VIOLET PMS 2602 N2 NEON GREEN PMS 354 N3 NEON YELLOW PMS 809 N4 NEON ORANGE PMS 805 N5 NEON CORAL PMS 812                                                                                                                                                                                                                                                                                                                                                                                                                                                                                                                                                                                                                                                                                                                                             |         |
| T7 LEMONADE PMS 395 T8 ORANGE CRUSH PMS 1505 T9 COKE BOTTLE CLEAR PMS 558 T10 HIGHLIGHTER YELLOW PMS 381 T11 MILKY CLEAR NO PMS T12 FOREST GREEN PMS 581 T13 SEA BLUE PMS 314 T14 TAN PMS 465 T15 BLACK ICE PMS 418  N1 NEON VIOLET PMS 2602 N2 NEON GREEN PMS 354 N3 NEON YELLOW PMS 809 N4 NEON ORANGE PMS 805 N5 NEON CORAL PMS 812                                                                                                                                                                                                                                                                                                                                                                                                                                                                                                                                                                                                                                                                                                                                                                   |         |
| T8 ORANGE CRUSH PMS 1505 T9 COKE BOTTLE CLEAR PMS 558 T10 HIGHLIGHTER YELLOW PMS 381 T11 MILKY CLEAR NO PMS T12 FOREST GREEN PMS 581 T13 SEA BLUE PMS 314 T14 TAN PMS 465 T15 BLACK ICE PMS 418  N1 NEON VIOLET PMS 2602 N2 NEON GREEN PMS 354 N3 NEON YELLOW PMS 809 N4 NEON ORANGE PMS 805 N5 NEON CORAL PMS 812                                                                                                                                                                                                                                                                                                                                                                                                                                                                                                                                                                                                                                                                                                                                                                                       |         |
| T8 ORANGE CRUSH PMS 1505 T9 COKE BOTTLE CLEAR PMS 558 T10 HIGHLIGHTER YELLOW PMS 381 T11 MILKY CLEAR NO PMS T12 FOREST GREEN PMS 581 T13 SEA BLUE PMS 314 T14 TAN PMS 465 T15 BLACK ICE PMS 418  N1 NEON VIOLET PMS 2602 N2 NEON GREEN PMS 354 N3 NEON YELLOW PMS 809 N4 NEON ORANGE PMS 805 N5 NEON CORAL PMS 812                                                                                                                                                                                                                                                                                                                                                                                                                                                                                                                                                                                                                                                                                                                                                                                       |         |
| T9 COKE BOTTLE CLEAR PMS 558 T10 HIGHLIGHTER YELLOW PMS 381 T11 MILKY CLEAR NO PMS T12 FOREST GREEN PMS 581 T13 SEA BLUE PMS 314 T14 TAN PMS 465 T15 BLACK ICE PMS 418  N1 NEON VIOLET PMS 2602 N2 NEON GREEN PMS 354 N3 NEON YELLOW PMS 809 N4 NEON ORANGE PMS 805 N5 NEON CORAL PMS 812                                                                                                                                                                                                                                                                                                                                                                                                                                                                                                                                                                                                                                                                                                                                                                                                                |         |
| T10 HIGHLIGHTER YELLOW PMS 381 T11 MILKY CLEAR NO PMS T12 FOREST GREEN PMS 581 T13 SEA BLUE PMS 314 T14 TAN PMS 465 T15 BLACK ICE PMS 418  N1 NEON VIOLET PMS 2602 N2 NEON GREEN PMS 354 N3 NEON YELLOW PMS 809 N4 NEON ORANGE PMS 805 N5 NEON CORAL PMS 812                                                                                                                                                                                                                                                                                                                                                                                                                                                                                                                                                                                                                                                                                                                                                                                                                                             |         |
| T11 MILKY CLEAR NO PMS T12 FOREST GREEN PMS 581 T13 SEA BLUE PMS 314 T14 TAN PMS 465 T15 BLACK ICE PMS 418  N1 NEON VIOLET PMS 2602 N2 NEON GREEN PMS 354 N3 NEON YELLOW PMS 809 N4 NEON ORANGE PMS 805 N5 NEON CORAL PMS 812                                                                                                                                                                                                                                                                                                                                                                                                                                                                                                                                                                                                                                                                                                                                                                                                                                                                            |         |
| T12 FOREST GREEN PMS 581 T13 SEA BLUE PMS 314 T14 TAN PMS 465 T15 BLACK ICE PMS 418  N1 NEON VIOLET PMS 2602 N2 NEON GREEN PMS 354 N3 NEON YELLOW PMS 809 N4 NEON ORANGE PMS 805 N5 NEON CORAL PMS 812                                                                                                                                                                                                                                                                                                                                                                                                                                                                                                                                                                                                                                                                                                                                                                                                                                                                                                   |         |
| T13 SEA BLUE PMS 314 T14 TAN PMS 465 T15 BLACK ICE PMS 418  N1 NEON VIOLET PMS 2602 N2 NEON GREEN PMS 354 N3 NEON YELLOW PMS 809 N4 NEON ORANGE PMS 805 N5 NEON CORAL PMS 812                                                                                                                                                                                                                                                                                                                                                                                                                                                                                                                                                                                                                                                                                                                                                                                                                                                                                                                            |         |
| T14 TAN PMS 465 T15 BLACK ICE PMS 418  N1 NEON VIOLET PMS 2602 N2 NEON GREEN PMS 354 N3 NEON YELLOW PMS 809 N4 NEON ORANGE PMS 805 N5 NEON CORAL PMS 812                                                                                                                                                                                                                                                                                                                                                                                                                                                                                                                                                                                                                                                                                                                                                                                                                                                                                                                                                 |         |
| T15 BLACK ICE PMS 418  N1 NEON VIOLET PMS 2602  N2 NEON GREEN PMS 354  N3 NEON YELLOW PMS 809  N4 NEON ORANGE PMS 805  N5 NEON CORAL PMS 812                                                                                                                                                                                                                                                                                                                                                                                                                                                                                                                                                                                                                                                                                                                                                                                                                                                                                                                                                             |         |
| N1 NEON VIOLET PMS 2602 N2 NEON GREEN PMS 354 N3 NEON YELLOW PMS 809 N4 NEON ORANGE PMS 805 N5 NEON CORAL PMS 812                                                                                                                                                                                                                                                                                                                                                                                                                                                                                                                                                                                                                                                                                                                                                                                                                                                                                                                                                                                        |         |
| N2 NEON GREEN PMS 354 N3 NEON YELLOW PMS 809 N4 NEON ORANGE PMS 805 N5 NEON CORAL PMS 812                                                                                                                                                                                                                                                                                                                                                                                                                                                                                                                                                                                                                                                                                                                                                                                                                                                                                                                                                                                                                |         |
| N2 NEON GREEN PMS 354 N3 NEON YELLOW PMS 809 N4 NEON ORANGE PMS 805 N5 NEON CORAL PMS 812                                                                                                                                                                                                                                                                                                                                                                                                                                                                                                                                                                                                                                                                                                                                                                                                                                                                                                                                                                                                                |         |
| N3NEON YELLOWPMS 809N4NEON ORANGEPMS 805N5NEON CORALPMS 812                                                                                                                                                                                                                                                                                                                                                                                                                                                                                                                                                                                                                                                                                                                                                                                                                                                                                                                                                                                                                                              |         |
| N3NEON YELLOWPMS 809N4NEON ORANGEPMS 805N5NEON CORALPMS 812                                                                                                                                                                                                                                                                                                                                                                                                                                                                                                                                                                                                                                                                                                                                                                                                                                                                                                                                                                                                                                              |         |
| N4NEON ORANGEPMS 805N5NEON CORALPMS 812                                                                                                                                                                                                                                                                                                                                                                                                                                                                                                                                                                                                                                                                                                                                                                                                                                                                                                                                                                                                                                                                  |         |
| N5 NEON CORAL PMS 812                                                                                                                                                                                                                                                                                                                                                                                                                                                                                                                                                                                                                                                                                                                                                                                                                                                                                                                                                                                                                                                                                    |         |
|                                                                                                                                                                                                                                                                                                                                                                                                                                                                                                                                                                                                                                                                                                                                                                                                                                                                                                                                                                                                                                                                                                          |         |
|                                                                                                                                                                                                                                                                                                                                                                                                                                                                                                                                                                                                                                                                                                                                                                                                                                                                                                                                                                                                                                                                                                          |         |
| N6 NEON PINK PMS 813                                                                                                                                                                                                                                                                                                                                                                                                                                                                                                                                                                                                                                                                                                                                                                                                                                                                                                                                                                                                                                                                                     |         |