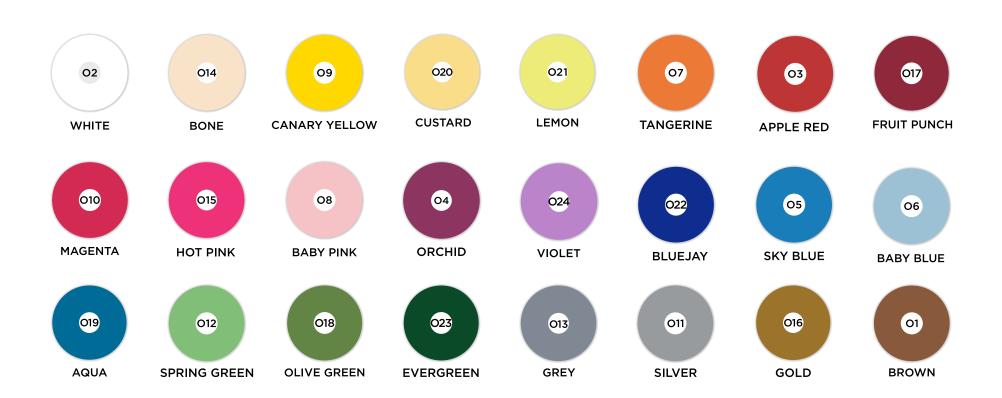

#### **OPAQUE VINYL COLORS**

## VINYL PMS COLOR REFERENCES

| 01         BROWN         PMS 469           02         WHITE         NO PMS           03         APPLE         PMS 206           04         ORCHID         PMS 249           05         SKY BLUE         PMS PROCES           06         BABY BLUE         PMS 2905           07         TANGERINE         PMS 164           08         BABY PINK         PMS 706           09         CANARY YELLOW         PMS 108           010         MAGENTA         PMS 207           011         SILVER         PMS COOL 60           012         SPRING GREEN         PMS 360           013         GREY         PMS 360           014         BONE         PMS 7506           015         HOT PINK         PMS 1915           016         GOLD         PMS 872           017         FRUIT PUNCH         PMS 208           018         OLIVE GREEN         PMS 766           019         AQUA         PMS 77469           020         CUSTARD         PMS 1205           021         LEMON         PMS 386           022         BLUE JAY         PMS 293           023         EVERGREEN <th></th>             |         |
|----------------------------------------------------------------------------------------------------------------------------------------------------------------------------------------------------------------------------------------------------------------------------------------------------------------------------------------------------------------------------------------------------------------------------------------------------------------------------------------------------------------------------------------------------------------------------------------------------------------------------------------------------------------------------------------------------------------------------------------------------------------------------------------------------------------------------------------------------------------------------------------------------------------------------------------------------------------------------------------------------------------------------------------------------------------------------------------------------------|---------|
| O2         WHITE         NO PMS           O3         APPLE         PMS 206           O4         ORCHID         PMS 249           O5         SKY BLUE         PMS PROCES           O6         BABY BLUE         PMS 2905           O7         TANGERINE         PMS 164           O8         BABY PINK         PMS 706           O9         CANARY YELLOW         PMS 108           O10         MAGENTA         PMS 207           O11         SILVER         PMS COOL G           O12         SPRING GREEN         PMS 360           O13         GREY         PMS 360           O13         GREY         PMS 424           O14         BONE         PMS 7506           O15         HOT PINK         PMS 1915           O16         GOLD         PMS 872           O17         FRUIT PUNCH         PMS 872           O17         FRUIT PUNCH         PMS 872           O18         OLIVE GREEN         PMS 7469           O20         CUSTARD         PMS 7469           O21         LEMON         PMS 386           O22         BLUE JAY         PMS 293           O23         EVERGREE                   |         |
| 03         APPLE         PMS 206           04         ORCHID         PMS 249           05         SKY BLUE         PMS PROCES           06         BABY BLUE         PMS 2905           07         TANGERINE         PMS 164           08         BABY PINK         PMS 108           09         CANARY YELLOW         PMS 108           010         MAGENTA         PMS 207           011         SILVER         PMS COOL 60           012         SPRING GREEN         PMS 360           013         GREY         PMS 424           014         BONE         PMS 7506           015         HOT PINK         PMS 1915           016         GOLD         PMS 872           017         FRUIT PUNCH         PMS 208           018         OLIVE GREEN         PMS 576           019         AQUA         PMS 7469           020         CUSTARD         PMS 1205           021         LEMON         PMS 386           022         BLUE JAY         PMS 348           024         VIOLET         PMS 7655           T1         RUBY         PMS 199           72         CLEAR                          |         |
| 04         ORCHID         PMS 249           05         SKY BLUE         PMS PROCES           06         BABY BLUE         PMS 2905           07         TANGERINE         PMS 164           08         BABY PINK         PMS 706           09         CANARY YELLOW         PMS 108           010         MAGENTA         PMS 207           011         SILVER         PMS COOL 60           012         SPRING GREEN         PMS 360           013         GREY         PMS 424           014         BONE         PMS 7506           015         HOT PINK         PMS 1915           016         GOLD         PMS 872           017         FRUIT PUNCH         PMS 208           018         OLIVE GREEN         PMS 576           019         AQUA         PMS 208           020         CUSTARD         PMS 1205           021         LEMON         PMS 386           022         BLUE JAY         PMS 293           023         EVERGREEN         PMS 348           024         VIOLET         PMS 199           T2         CLEAR         NO PMS           T3         COBALT <td></td>            |         |
| O5         SKY BLUE         PMS PROCES           O6         BABY BLUE         PMS 2905           O7         TANGERINE         PMS 164           O8         BABY PINK         PMS 706           O9         CANARY YELLOW         PMS 108           O10         MAGENTA         PMS 207           O11         SILVER         PMS COOL 60           O12         SPRING GREEN         PMS 360           O13         GREY         PMS 424           O14         BONE         PMS 7506           O15         HOT PINK         PMS 1915           O16         GOLD         PMS 872           O17         FRUIT PUNCH         PMS 208           O18         OLIVE GREEN         PMS 576           O19         AQUA         PMS 769           O20         CUSTARD         PMS 1205           O21         LEMON         PMS 386           O22         BLUE JAY         PMS 293           O23         EVERGREEN         PMS 348           O24         VIOLET         PMS 199           T2         CLEAR         NO PMS           T3         COBALT         PMS 2935           T4         EMERALD<                   |         |
| O6         BABY BLUE         PMS 2905           O7         TANGERINE         PMS 164           O8         BABY PINK         PMS 706           O9         CANARY YELLOW         PMS 108           O10         MAGENTA         PMS 207           O11         SILVER         PMS COOL G           O12         SPRING GREEN         PMS 360           O13         GREY         PMS 424           O14         BONE         PMS 7506           O15         HOT PINK         PMS 1915           O16         GOLD         PMS 872           O17         FRUIT PUNCH         PMS 208           O18         OLIVE GREEN         PMS 766           O19         AQUA         PMS 7469           O20         CUSTARD         PMS 1205           O21         LEMON         PMS 386           O22         BLUE JAY         PMS 293           O23         EVERGREEN         PMS 348           O24         VIOLET         PMS 7655           T1         RUBY         PMS 199           T2         CLEAR         NO PMS           T3         COBALT         PMS 347           T5         GRAPE                             |         |
| O7         TANGERINE         PMS 164           O8         BABY PINK         PMS 706           O9         CANARY YELLOW         PMS 108           O10         MAGENTA         PMS 207           O11         SILVER         PMS COOL 6           O12         SPRING GREEN         PMS 360           O13         GREY         PMS 424           O14         BONE         PMS 7506           O15         HOT PINK         PMS 1915           O16         GOLD         PMS 872           O17         FRUIT PUNCH         PMS 208           O18         OLIVE GREEN         PMS 276           O19         AQUA         PMS 7469           O20         CUSTARD         PMS 1205           O21         LEMON         PMS 386           O22         BLUE JAY         PMS 293           O23         EVERGREEN         PMS 348           O24         VIOLET         PMS 7655           T1         RUBY         PMS 199           T2         CLEAR         NO PMS           T3         COBALT         PMS 347           T5         GRAPE         PMS 347           T6         LIGHT BLUE                             | SS BLUE |
| O8         BABY PINK         PMS 706           O9         CANARY YELLOW         PMS 108           O10         MAGENTA         PMS 207           O11         SILVER         PMS COOL 60           O12         SPRING GREEN         PMS 360           O13         GREY         PMS 424           O14         BONE         PMS 7506           O15         HOT PINK         PMS 1915           O16         GOLD         PMS 872           O17         FRUIT PUNCH         PMS 208           O18         OLIVE GREEN         PMS 576           O19         AQUA         PMS 7469           O20         CUSTARD         PMS 1205           O21         LEMON         PMS 386           O22         BLUE JAY         PMS 293           O23         EVERGREEN         PMS 348           O24         VIOLET         PMS 7655           T1         RUBY         PMS 199           T2         CLEAR         NO PMS           T3         COBALT         PMS 2935           T4         EMERALD         PMS 347           T5         GRAPE         PMS 347           T6         LIGHT BLUE                             |         |
| O9         CANARY YELLOW         PMS 108           O10         MAGENTA         PMS 207           O11         SILVER         PMS COOL 6           O12         SPRING GREEN         PMS 360           O13         GREY         PMS 424           O14         BONE         PMS 7506           O15         HOT PINK         PMS 1915           O16         GOLD         PMS 872           O17         FRUIT PUNCH         PMS 208           O18         OLIVE GREEN         PMS 576           O19         AQUA         PMS 7469           O20         CUSTARD         PMS 1205           O21         LEMON         PMS 386           O22         BLUE JAY         PMS 293           O23         EVERGREEN         PMS 348           O24         VIOLET         PMS 7655           T1         RUBY         PMS 199           T2         CLEAR         NO PMS           T3         COBALT         PMS 2935           T4         EMERALD         PMS 347           T5         GRAPE         PMS 304           T7         LEMONADE         PMS 395           T8         ORANGE CRUSH                             |         |
| O10       MAGENTA       PMS 207         O11       SILVER       PMS COOL G         O12       SPRING GREEN       PMS 360         O13       GREY       PMS 424         O14       BONE       PMS 7506         O15       HOT PINK       PMS 1915         O16       GOLD       PMS 872         O17       FRUIT PUNCH       PMS 208         O18       OLIVE GREEN       PMS 7769         O19       AQUA       PMS 7469         O20       CUSTARD       PMS 1205         O21       LEMON       PMS 386         O22       BLUE JAY       PMS 293         O23       EVERGREEN       PMS 348         O24       VIOLET       PMS 7655         T1       RUBY       PMS 199         T2       CLEAR       NO PMS         T3       COBALT       PMS 2935         T4       EMERALD       PMS 347         T5       GRAPE       PMS 304         T7       LEMONADE       PMS 395         T8       ORANGE CRUSH       PMS 358         T10       HIGHLIGHTER YELLOW       PMS 381         T11       MILKY CLEAR       NO PMS                                                                                                   |         |
| O11         SILVER         PMS COOL GO           O12         SPRING GREEN         PMS 360           O13         GREY         PMS 424           O14         BONE         PMS 7506           O15         HOT PINK         PMS 1915           O16         GOLD         PMS 872           O17         FRUIT PUNCH         PMS 208           O18         OLIVE GREEN         PMS 576           O19         AQUA         PMS 7469           O20         CUSTARD         PMS 1205           O21         LEMON         PMS 386           O22         BLUE JAY         PMS 293           O23         EVERGREEN         PMS 348           O24         VIOLET         PMS 7655           T1         RUBY         PMS 199           T2         CLEAR         NO PMS           T3         COBALT         PMS 2935           T4         EMERALD         PMS 347           T5         GRAPE         PMS 347           T6         LIGHT BLUE         PMS 304           T7         LEMONADE         PMS 358           T8         ORANGE CRUSH         PMS 1505           T9         COKE BOTTLE CLEAR </td <td></td>      |         |
| O11         SILVER         PMS COOL GO           O12         SPRING GREEN         PMS 360           O13         GREY         PMS 424           O14         BONE         PMS 7506           O15         HOT PINK         PMS 1915           O16         GOLD         PMS 872           O17         FRUIT PUNCH         PMS 208           O18         OLIVE GREEN         PMS 576           O19         AQUA         PMS 7469           O20         CUSTARD         PMS 1205           O21         LEMON         PMS 386           O22         BLUE JAY         PMS 293           O23         EVERGREEN         PMS 348           O24         VIOLET         PMS 7655           T1         RUBY         PMS 199           T2         CLEAR         NO PMS           T3         COBALT         PMS 2935           T4         EMERALD         PMS 347           T5         GRAPE         PMS 347           T6         LIGHT BLUE         PMS 304           T7         LEMONADE         PMS 358           T8         ORANGE CRUSH         PMS 1505           T9         COKE BOTTLE CLEAR </td <td></td>      |         |
| O12         SPRING GREEN         PMS 360           O13         GREY         PMS 424           O14         BONE         PMS 7506           O15         HOT PINK         PMS 1915           O16         GOLD         PMS 872           O17         FRUIT PUNCH         PMS 208           O18         OLIVE GREEN         PMS 576           O19         AQUA         PMS 7469           O20         CUSTARD         PMS 1205           O21         LEMON         PMS 386           O22         BLUE JAY         PMS 293           O23         EVERGREEN         PMS 348           O24         VIOLET         PMS 7655           T1         RUBY         PMS 199           T2         CLEAR         NO PMS           T3         COBALT         PMS 2935           T4         EMERALD         PMS 347           T5         GRAPE         PMS 313           T6         LIGHT BLUE         PMS 395           T8         ORANGE CRUSH         PMS 358           T10         HIGHLIGHTER YELLOW         PMS 381           T11         MILKY CLEAR         NO PMS           T12         FOREST G                   | RAY 7C  |
| O13         GREY         PMS 424           O14         BONE         PMS 7506           O15         HOT PINK         PMS 1915           O16         GOLD         PMS 872           O17         FRUIT PUNCH         PMS 208           O18         OLIVE GREEN         PMS 576           O19         AQUA         PMS 7469           O20         CUSTARD         PMS 1205           O21         LEMON         PMS 386           O22         BLUE JAY         PMS 293           O23         EVERGREEN         PMS 348           O24         VIOLET         PMS 7655           T1         RUBY         PMS 199           T2         CLEAR         NO PMS           T3         COBALT         PMS 2935           T4         EMERALD         PMS 347           T5         GRAPE         PMS 313           T6         LIGHT BLUE         PMS 395           T8         ORANGE CRUSH         PMS 1505           T9         COKE BOTTLE CLEAR         PMS 558           T10         HIGHLIGHTER YELLOW         PMS 381           T11         MILKY CLEAR         NO PMS           T12         FOR                   | ,,,,,,, |
| O14       BONE       PMS 7506         O15       HOT PINK       PMS 1915         O16       GOLD       PMS 872         O17       FRUIT PUNCH       PMS 208         O18       OLIVE GREEN       PMS 576         O19       AQUA       PMS 7469         O20       CUSTARD       PMS 1205         O21       LEMON       PMS 386         O22       BLUE JAY       PMS 293         O23       EVERGREEN       PMS 348         O24       VIOLET       PMS 7655         T1       RUBY       PMS 199         T2       CLEAR       NO PMS         T3       COBALT       PMS 2935         T4       EMERALD       PMS 347         T5       GRAPE       PMS 347         T5       GRAPE       PMS 304         T7       LEMONADE       PMS 395         T8       ORANGE CRUSH       PMS 395         T9       COKE BOTTLE CLEAR       PMS 358         T10       HIGHLIGHTER YELLOW       PMS 381         T11       MILKY CLEAR       NO PMS         T12       FOREST GREEN       PMS 314         T14       TAN       PMS 465                                                                                                 |         |
| O15         HOT PINK         PMS 1915           O16         GOLD         PMS 872           O17         FRUIT PUNCH         PMS 208           O18         OLIVE GREEN         PMS 576           O19         AQUA         PMS 7469           O20         CUSTARD         PMS 1205           O21         LEMON         PMS 386           O22         BLUE JAY         PMS 293           O23         EVERGREEN         PMS 348           O24         VIOLET         PMS 7655           T1         RUBY         PMS 199           T2         CLEAR         NO PMS           T3         COBALT         PMS 2935           T4         EMERALD         PMS 347           T5         GRAPE         PMS 513           T6         LIGHT BLUE         PMS 304           T7         LEMONADE         PMS 395           T8         ORANGE CRUSH         PMS 1505           T9         COKE BOTTLE CLEAR         PMS 381           T11         MILKY CLEAR         NO PMS           T12         FOREST GREEN         PMS 314           T14         TAN         PMS 465           T15         BLACK IC                   |         |
| 016         GOLD         PMS 872           017         FRUIT PUNCH         PMS 208           018         OLIVE GREEN         PMS 576           019         AQUA         PMS 7469           020         CUSTARD         PMS 1205           021         LEMON         PMS 386           022         BLUE JAY         PMS 293           023         EVERGREEN         PMS 348           024         VIOLET         PMS 7655           T1         RUBY         PMS 199           T2         CLEAR         NO PMS           T3         COBALT         PMS 2935           T4         EMERALD         PMS 347           T5         GRAPE         PMS 347           T6         LIGHT BLUE         PMS 304           T7         LEMONADE         PMS 395           T8         ORANGE CRUSH         PMS 1505           T9         COKE BOTTLE CLEAR         PMS 558           T10         HIGHLIGHTER YELLOW         PMS 381           T11         MILKY CLEAR         NO PMS           T12         FOREST GREEN         PMS 581           T13         SEA BLUE         PMS 465           T15                      |         |
| 017         FRUIT PUNCH         PMS 208           018         OLIVE GREEN         PMS 576           019         AQUA         PMS 7469           020         CUSTARD         PMS 1205           021         LEMON         PMS 386           022         BLUE JAY         PMS 293           023         EVERGREEN         PMS 348           024         VIOLET         PMS 7655           T1         RUBY         PMS 199           T2         CLEAR         NO PMS           T3         COBALT         PMS 2935           T4         EMERALD         PMS 347           T5         GRAPE         PMS 513           T6         LIGHT BLUE         PMS 304           T7         LEMONADE         PMS 395           T8         ORANGE CRUSH         PMS 1505           T9         COKE BOTTLE CLEAR         PMS 381           T10         HIGHLIGHTER YELLOW         PMS 381           T11         MILKY CLEAR         NO PMS           T12         FOREST GREEN         PMS 581           T13         SEA BLUE         PMS 314           T14         TAN         PMS 465           T15                       |         |
| O18         OLIVE GREEN         PMS 576           O19         AQUA         PMS 7469           O20         CUSTARD         PMS 1205           O21         LEMON         PMS 386           O22         BLUE JAY         PMS 293           O23         EVERGREEN         PMS 348           O24         VIOLET         PMS 7655           T1         RUBY         PMS 199           T2         CLEAR         NO PMS           T3         COBALT         PMS 2935           T4         EMERALD         PMS 347           T5         GRAPE         PMS 513           T6         LIGHT BLUE         PMS 304           T7         LEMONADE         PMS 395           T8         ORANGE CRUSH         PMS 1505           T9         COKE BOTTLE CLEAR         PMS 381           T10         HIGHLIGHTER YELLOW         PMS 381           T11         MILKY CLEAR         NO PMS           T12         FOREST GREEN         PMS 581           T13         SEA BLUE         PMS 314           T14         TAN         PMS 465           T15         BLACK ICE         PMS 418           N1 <t< td=""><td></td></t<> |         |
| O19         AQUA         PMS 7469           O20         CUSTARD         PMS 1205           O21         LEMON         PMS 386           O22         BLUE JAY         PMS 293           O23         EVERGREEN         PMS 348           O24         VIOLET         PMS 7655           T1         RUBY         PMS 199           T2         CLEAR         NO PMS           T3         COBALT         PMS 2935           T4         EMERALD         PMS 347           T5         GRAPE         PMS 513           T6         LIGHT BLUE         PMS 304           T7         LEMONADE         PMS 395           T8         ORANGE CRUSH         PMS 1505           T9         COKE BOTTLE CLEAR         PMS 558           T10         HIGHLIGHTER YELLOW         PMS 381           T11         MILKY CLEAR         NO PMS           T12         FOREST GREEN         PMS 581           T13         SEA BLUE         PMS 314           T14         TAN         PMS 465           T15         BLACK ICE         PMS 418           N1         NEON GREEN         PMS 354           N3                            |         |
| O20         CUSTARD         PMS 1205           O21         LEMON         PMS 386           O22         BLUE JAY         PMS 293           O23         EVERGREEN         PMS 348           O24         VIOLET         PMS 7655           T1         RUBY         PMS 199           T2         CLEAR         NO PMS           T3         COBALT         PMS 2935           T4         EMERALD         PMS 347           T5         GRAPE         PMS 513           T6         LIGHT BLUE         PMS 304           T7         LEMONADE         PMS 395           T8         ORANGE CRUSH         PMS 1505           T9         COKE BOTTLE CLEAR         PMS 558           T10         HIGHLIGHTER YELLOW         PMS 381           T11         MILKY CLEAR         NO PMS           T12         FOREST GREEN         PMS 581           T13         SEA BLUE         PMS 314           T14         TAN         PMS 465           T15         BLACK ICE         PMS 418           N1         NEON GREEN         PMS 354           N3         NEON GREEN         PMS 809           N4                        |         |
| O21         LEMON         PMS 386           O22         BLUE JAY         PMS 293           O23         EVERGREEN         PMS 348           O24         VIOLET         PMS 7655           T1         RUBY         PMS 199           T2         CLEAR         NO PMS           T3         COBALT         PMS 2935           T4         EMERALD         PMS 347           T5         GRAPE         PMS 513           T6         LIGHT BLUE         PMS 304           T7         LEMONADE         PMS 395           T8         ORANGE CRUSH         PMS 1505           T9         COKE BOTTLE CLEAR         PMS 558           T10         HIGHLIGHTER YELLOW         PMS 381           T11         MILKY CLEAR         NO PMS           T12         FOREST GREEN         PMS 581           T13         SEA BLUE         PMS 314           T14         TAN         PMS 465           T15         BLACK ICE         PMS 418           N1         NEON GREEN         PMS 354           N3         NEON GREEN         PMS 809           N4         NEON ORANGE         PMS 805           N5                      |         |
| O22         BLUE JAY         PMS 293           O23         EVERGREEN         PMS 348           O24         VIOLET         PMS 7655           T1         RUBY         PMS 199           T2         CLEAR         NO PMS           T3         COBALT         PMS 2935           T4         EMERALD         PMS 347           T5         GRAPE         PMS 513           T6         LIGHT BLUE         PMS 304           T7         LEMONADE         PMS 395           T8         ORANGE CRUSH         PMS 1505           T9         COKE BOTTLE CLEAR         PMS 558           T10         HIGHLIGHTER YELLOW         PMS 381           T11         MILKY CLEAR         NO PMS           T12         FOREST GREEN         PMS 581           T13         SEA BLUE         PMS 314           T14         TAN         PMS 465           T15         BLACK ICE         PMS 418           N1         NEON VIOLET         PMS 354           N3         NEON GREEN         PMS 809           N4         NEON ORANGE         PMS 805           N5         NEON CORAL         PMS 812                              |         |
| O22         BLUE JAY         PMS 293           O23         EVERGREEN         PMS 348           O24         VIOLET         PMS 7655           T1         RUBY         PMS 199           T2         CLEAR         NO PMS           T3         COBALT         PMS 2935           T4         EMERALD         PMS 347           T5         GRAPE         PMS 513           T6         LIGHT BLUE         PMS 304           T7         LEMONADE         PMS 395           T8         ORANGE CRUSH         PMS 1505           T9         COKE BOTTLE CLEAR         PMS 558           T10         HIGHLIGHTER YELLOW         PMS 381           T11         MILKY CLEAR         NO PMS           T12         FOREST GREEN         PMS 581           T13         SEA BLUE         PMS 314           T14         TAN         PMS 465           T15         BLACK ICE         PMS 418           N1         NEON VIOLET         PMS 354           N3         NEON GREEN         PMS 809           N4         NEON ORANGE         PMS 805           N5         NEON CORAL         PMS 812                              |         |
| O23         EVERGREEN         PMS 348           O24         VIOLET         PMS 7655           T1         RUBY         PMS 199           T2         CLEAR         NO PMS           T3         COBALT         PMS 2935           T4         EMERALD         PMS 347           T5         GRAPE         PMS 513           T6         LIGHT BLUE         PMS 304           T7         LEMONADE         PMS 395           T8         ORANGE CRUSH         PMS 1505           T9         COKE BOTTLE CLEAR         PMS 558           T10         HIGHLIGHTER YELLOW         PMS 381           T11         MILKY CLEAR         NO PMS           T12         FOREST GREEN         PMS 581           T13         SEA BLUE         PMS 314           T14         TAN         PMS 465           T15         BLACK ICE         PMS 418           N1         NEON VIOLET         PMS 2602           N2         NEON GREEN         PMS 809           N4         NEON ORANGE         PMS 805           N5         NEON CORAL         PMS 812                                                                            |         |
| O24         VIOLET         PMS 7655           T1         RUBY         PMS 199           T2         CLEAR         NO PMS           T3         COBALT         PMS 2935           T4         EMERALD         PMS 347           T5         GRAPE         PMS 513           T6         LIGHT BLUE         PMS 304           T7         LEMONADE         PMS 395           T8         ORANGE CRUSH         PMS 1505           T9         COKE BOTTLE CLEAR         PMS 558           T10         HIGHLIGHTER YELLOW         PMS 381           T11         MILKY CLEAR         NO PMS           T12         FOREST GREEN         PMS 581           T13         SEA BLUE         PMS 314           T14         TAN         PMS 465           T15         BLACK ICE         PMS 418           N1         NEON VIOLET         PMS 2602           N2         NEON GREEN         PMS 809           N4         NEON ORANGE         PMS 805           N5         NEON CORAL         PMS 812                                                                                                                            |         |
| T1       RUBY       PMS 199         T2       CLEAR       NO PMS         T3       COBALT       PMS 2935         T4       EMERALD       PMS 347         T5       GRAPE       PMS 513         T6       LIGHT BLUE       PMS 304         T7       LEMONADE       PMS 395         T8       ORANGE CRUSH       PMS 1505         T9       COKE BOTTLE CLEAR       PMS 558         T10       HIGHLIGHTER YELLOW       PMS 381         T11       MILKY CLEAR       NO PMS         T12       FOREST GREEN       PMS 581         T13       SEA BLUE       PMS 314         T14       TAN       PMS 465         T15       BLACK ICE       PMS 418         N1       NEON VIOLET       PMS 2602         N2       NEON GREEN       PMS 354         N3       NEON YELLOW       PMS 809         N4       NEON ORANGE       PMS 805         N5       NEON CORAL       PMS 812                                                                                                                                                                                                                                               |         |
| T2       CLEAR       NO PMS         T3       COBALT       PMS 2935         T4       EMERALD       PMS 347         T5       GRAPE       PMS 513         T6       LIGHT BLUE       PMS 304         T7       LEMONADE       PMS 395         T8       ORANGE CRUSH       PMS 1505         T9       COKE BOTTLE CLEAR       PMS 558         T10       HIGHLIGHTER YELLOW       PMS 381         T11       MILKY CLEAR       NO PMS         T12       FOREST GREEN       PMS 581         T13       SEA BLUE       PMS 314         T14       TAN       PMS 465         T15       BLACK ICE       PMS 418         N1       NEON VIOLET       PMS 2602         N2       NEON GREEN       PMS 354         N3       NEON YELLOW       PMS 809         N4       NEON ORANGE       PMS 805         N5       NEON CORAL       PMS 812                                                                                                                                                                                                                                                                                   |         |
| T2       CLEAR       NO PMS         T3       COBALT       PMS 2935         T4       EMERALD       PMS 347         T5       GRAPE       PMS 513         T6       LIGHT BLUE       PMS 304         T7       LEMONADE       PMS 395         T8       ORANGE CRUSH       PMS 1505         T9       COKE BOTTLE CLEAR       PMS 558         T10       HIGHLIGHTER YELLOW       PMS 381         T11       MILKY CLEAR       NO PMS         T12       FOREST GREEN       PMS 581         T13       SEA BLUE       PMS 314         T14       TAN       PMS 465         T15       BLACK ICE       PMS 418         N1       NEON VIOLET       PMS 2602         N2       NEON GREEN       PMS 354         N3       NEON YELLOW       PMS 809         N4       NEON ORANGE       PMS 805         N5       NEON CORAL       PMS 812                                                                                                                                                                                                                                                                                   |         |
| T3       COBALT       PMS 2935         T4       EMERALD       PMS 347         T5       GRAPE       PMS 513         T6       LIGHT BLUE       PMS 304         T7       LEMONADE       PMS 395         T8       ORANGE CRUSH       PMS 1505         T9       COKE BOTTLE CLEAR       PMS 558         T10       HIGHLIGHTER YELLOW       PMS 381         T11       MILKY CLEAR       NO PMS         T12       FOREST GREEN       PMS 581         T13       SEA BLUE       PMS 314         T14       TAN       PMS 465         T15       BLACK ICE       PMS 418         N1       NEON VIOLET       PMS 2602         N2       NEON GREEN       PMS 354         N3       NEON YELLOW       PMS 809         N4       NEON ORANGE       PMS 805         N5       NEON CORAL       PMS 812                                                                                                                                                                                                                                                                                                                       |         |
| T4       EMERALD       PMS 347         T5       GRAPE       PMS 513         T6       LIGHT BLUE       PMS 304         T7       LEMONADE       PMS 395         T8       ORANGE CRUSH       PMS 1505         T9       COKE BOTTLE CLEAR       PMS 558         T10       HIGHLIGHTER YELLOW       PMS 381         T11       MILKY CLEAR       NO PMS         T12       FOREST GREEN       PMS 581         T13       SEA BLUE       PMS 314         T14       TAN       PMS 465         T15       BLACK ICE       PMS 418         N1       NEON VIOLET       PMS 2602         N2       NEON GREEN       PMS 354         N3       NEON YELLOW       PMS 809         N4       NEON ORANGE       PMS 805         N5       NEON CORAL       PMS 812                                                                                                                                                                                                                                                                                                                                                              |         |
| T5       GRAPE       PMS 513         T6       LIGHT BLUE       PMS 304         T7       LEMONADE       PMS 395         T8       ORANGE CRUSH       PMS 1505         T9       COKE BOTTLE CLEAR       PMS 558         T10       HIGHLIGHTER YELLOW       PMS 381         T11       MILKY CLEAR       NO PMS         T12       FOREST GREEN       PMS 581         T13       SEA BLUE       PMS 314         T14       TAN       PMS 465         T15       BLACK ICE       PMS 418         N1       NEON VIOLET       PMS 2602         N2       NEON GREEN       PMS 354         N3       NEON YELLOW       PMS 809         N4       NEON ORANGE       PMS 805         N5       NEON CORAL       PMS 812                                                                                                                                                                                                                                                                                                                                                                                                     |         |
| T6 LIGHT BLUE PMS 304 T7 LEMONADE PMS 395 T8 ORANGE CRUSH PMS 1505 T9 COKE BOTTLE CLEAR PMS 558 T10 HIGHLIGHTER YELLOW PMS 381 T11 MILKY CLEAR NO PMS T12 FOREST GREEN PMS 581 T13 SEA BLUE PMS 314 T14 TAN PMS 465 T15 BLACK ICE PMS 418  N1 NEON VIOLET PMS 2602 N2 NEON GREEN PMS 354 N3 NEON YELLOW PMS 809 N4 NEON ORANGE PMS 805 N5 NEON CORAL PMS 812                                                                                                                                                                                                                                                                                                                                                                                                                                                                                                                                                                                                                                                                                                                                             |         |
| T7 LEMONADE PMS 395 T8 ORANGE CRUSH PMS 1505 T9 COKE BOTTLE CLEAR PMS 558 T10 HIGHLIGHTER YELLOW PMS 381 T11 MILKY CLEAR NO PMS T12 FOREST GREEN PMS 581 T13 SEA BLUE PMS 314 T14 TAN PMS 465 T15 BLACK ICE PMS 418  N1 NEON VIOLET PMS 2602 N2 NEON GREEN PMS 354 N3 NEON YELLOW PMS 809 N4 NEON ORANGE PMS 805 N5 NEON CORAL PMS 812                                                                                                                                                                                                                                                                                                                                                                                                                                                                                                                                                                                                                                                                                                                                                                   |         |
| T8 ORANGE CRUSH PMS 1505 T9 COKE BOTTLE CLEAR PMS 558 T10 HIGHLIGHTER YELLOW PMS 381 T11 MILKY CLEAR NO PMS T12 FOREST GREEN PMS 581 T13 SEA BLUE PMS 314 T14 TAN PMS 465 T15 BLACK ICE PMS 418  N1 NEON VIOLET PMS 2602 N2 NEON GREEN PMS 354 N3 NEON YELLOW PMS 809 N4 NEON ORANGE PMS 805 N5 NEON CORAL PMS 812                                                                                                                                                                                                                                                                                                                                                                                                                                                                                                                                                                                                                                                                                                                                                                                       |         |
| T8 ORANGE CRUSH PMS 1505 T9 COKE BOTTLE CLEAR PMS 558 T10 HIGHLIGHTER YELLOW PMS 381 T11 MILKY CLEAR NO PMS T12 FOREST GREEN PMS 581 T13 SEA BLUE PMS 314 T14 TAN PMS 465 T15 BLACK ICE PMS 418  N1 NEON VIOLET PMS 2602 N2 NEON GREEN PMS 354 N3 NEON YELLOW PMS 809 N4 NEON ORANGE PMS 805 N5 NEON CORAL PMS 812                                                                                                                                                                                                                                                                                                                                                                                                                                                                                                                                                                                                                                                                                                                                                                                       |         |
| T9 COKE BOTTLE CLEAR PMS 558 T10 HIGHLIGHTER YELLOW PMS 381 T11 MILKY CLEAR NO PMS T12 FOREST GREEN PMS 581 T13 SEA BLUE PMS 314 T14 TAN PMS 465 T15 BLACK ICE PMS 418  N1 NEON VIOLET PMS 2602 N2 NEON GREEN PMS 354 N3 NEON YELLOW PMS 809 N4 NEON ORANGE PMS 805 N5 NEON CORAL PMS 812                                                                                                                                                                                                                                                                                                                                                                                                                                                                                                                                                                                                                                                                                                                                                                                                                |         |
| T10 HIGHLIGHTER YELLOW PMS 381 T11 MILKY CLEAR NO PMS T12 FOREST GREEN PMS 581 T13 SEA BLUE PMS 314 T14 TAN PMS 465 T15 BLACK ICE PMS 418  N1 NEON VIOLET PMS 2602 N2 NEON GREEN PMS 354 N3 NEON YELLOW PMS 809 N4 NEON ORANGE PMS 805 N5 NEON CORAL PMS 812                                                                                                                                                                                                                                                                                                                                                                                                                                                                                                                                                                                                                                                                                                                                                                                                                                             |         |
| T11 MILKY CLEAR NO PMS T12 FOREST GREEN PMS 581 T13 SEA BLUE PMS 314 T14 TAN PMS 465 T15 BLACK ICE PMS 418  N1 NEON VIOLET PMS 2602 N2 NEON GREEN PMS 354 N3 NEON YELLOW PMS 809 N4 NEON ORANGE PMS 805 N5 NEON CORAL PMS 812                                                                                                                                                                                                                                                                                                                                                                                                                                                                                                                                                                                                                                                                                                                                                                                                                                                                            |         |
| T12 FOREST GREEN PMS 581 T13 SEA BLUE PMS 314 T14 TAN PMS 465 T15 BLACK ICE PMS 418  N1 NEON VIOLET PMS 2602 N2 NEON GREEN PMS 354 N3 NEON YELLOW PMS 809 N4 NEON ORANGE PMS 805 N5 NEON CORAL PMS 812                                                                                                                                                                                                                                                                                                                                                                                                                                                                                                                                                                                                                                                                                                                                                                                                                                                                                                   |         |
| T13 SEA BLUE PMS 314 T14 TAN PMS 465 T15 BLACK ICE PMS 418  N1 NEON VIOLET PMS 2602 N2 NEON GREEN PMS 354 N3 NEON YELLOW PMS 809 N4 NEON ORANGE PMS 805 N5 NEON CORAL PMS 812                                                                                                                                                                                                                                                                                                                                                                                                                                                                                                                                                                                                                                                                                                                                                                                                                                                                                                                            |         |
| T14 TAN PMS 465 T15 BLACK ICE PMS 418  N1 NEON VIOLET PMS 2602 N2 NEON GREEN PMS 354 N3 NEON YELLOW PMS 809 N4 NEON ORANGE PMS 805 N5 NEON CORAL PMS 812                                                                                                                                                                                                                                                                                                                                                                                                                                                                                                                                                                                                                                                                                                                                                                                                                                                                                                                                                 |         |
| T15 BLACK ICE PMS 418  N1 NEON VIOLET PMS 2602  N2 NEON GREEN PMS 354  N3 NEON YELLOW PMS 809  N4 NEON ORANGE PMS 805  N5 NEON CORAL PMS 812                                                                                                                                                                                                                                                                                                                                                                                                                                                                                                                                                                                                                                                                                                                                                                                                                                                                                                                                                             |         |
| N1 NEON VIOLET PMS 2602 N2 NEON GREEN PMS 354 N3 NEON YELLOW PMS 809 N4 NEON ORANGE PMS 805 N5 NEON CORAL PMS 812                                                                                                                                                                                                                                                                                                                                                                                                                                                                                                                                                                                                                                                                                                                                                                                                                                                                                                                                                                                        |         |
| N2 NEON GREEN PMS 354 N3 NEON YELLOW PMS 809 N4 NEON ORANGE PMS 805 N5 NEON CORAL PMS 812                                                                                                                                                                                                                                                                                                                                                                                                                                                                                                                                                                                                                                                                                                                                                                                                                                                                                                                                                                                                                |         |
| N2 NEON GREEN PMS 354 N3 NEON YELLOW PMS 809 N4 NEON ORANGE PMS 805 N5 NEON CORAL PMS 812                                                                                                                                                                                                                                                                                                                                                                                                                                                                                                                                                                                                                                                                                                                                                                                                                                                                                                                                                                                                                |         |
| N3NEON YELLOWPMS 809N4NEON ORANGEPMS 805N5NEON CORALPMS 812                                                                                                                                                                                                                                                                                                                                                                                                                                                                                                                                                                                                                                                                                                                                                                                                                                                                                                                                                                                                                                              |         |
| N3NEON YELLOWPMS 809N4NEON ORANGEPMS 805N5NEON CORALPMS 812                                                                                                                                                                                                                                                                                                                                                                                                                                                                                                                                                                                                                                                                                                                                                                                                                                                                                                                                                                                                                                              |         |
| N4NEON ORANGEPMS 805N5NEON CORALPMS 812                                                                                                                                                                                                                                                                                                                                                                                                                                                                                                                                                                                                                                                                                                                                                                                                                                                                                                                                                                                                                                                                  |         |
| N5 NEON CORAL PMS 812                                                                                                                                                                                                                                                                                                                                                                                                                                                                                                                                                                                                                                                                                                                                                                                                                                                                                                                                                                                                                                                                                    |         |
|                                                                                                                                                                                                                                                                                                                                                                                                                                                                                                                                                                                                                                                                                                                                                                                                                                                                                                                                                                                                                                                                                                          |         |
|                                                                                                                                                                                                                                                                                                                                                                                                                                                                                                                                                                                                                                                                                                                                                                                                                                                                                                                                                                                                                                                                                                          |         |
| N6 NEON PINK PMS 813                                                                                                                                                                                                                                                                                                                                                                                                                                                                                                                                                                                                                                                                                                                                                                                                                                                                                                                                                                                                                                                                                     |         |